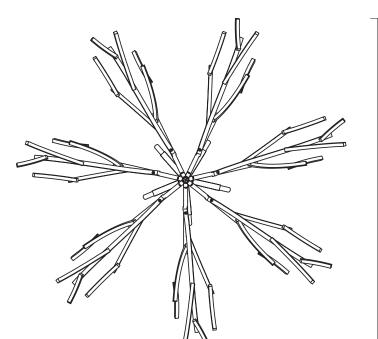

## **BRANCHES CHANDELIER - 1650** BR1650E5

MATERIALS:

Responsibly Sourced Hardwood Hardware

FINISHES:

A - Ash

WOB - Blackened Oak AG - Graphite Ash W - Walnut WO - White Oak WOW - Whitened Oak

HARDWARE:

BL - Black Oxide

DIMMABLE: Dimmable

LAMPING: LED

COLOUR TEMPERATURE: Warm White 2700K

CABLE LENGTH: 183 cm (72") standard, other lengths available.

CERTIFICATIONS:

**DIMENSIONS** 

DIAMETER: 165 cm / 65 in HEIGHT: 50 cm / 20 in WEIGHT: 7.7 kg / 17 lbs

## **SAMPLE FINISHES:**

GRAPHITE BLACKENED WHITENED

50 cm / 20 in

165 cm / 65 in

WHITE