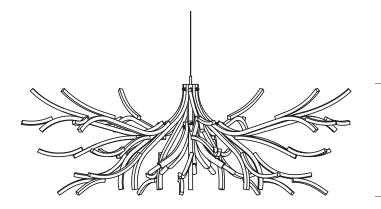

## **BRANCHES CHANDELIER - 1650** BR1650E5

MATERIALS:

Responsibly Sourced Hardwood Hardware

FINISHES:

A - Ash

WOB - Blackened Oak AG - Graphite Ash W - Walnut WO - White Oak WOW - Whitened Oak

HARDWARE:

BL - Black Oxide

DIMMABLE: Dimmable

LAMPING: LED

COLOUR TEMPERATURE: Warm White 2700K

CABLE LENGTH: 183 cm (72") standard, other lengths available.

CERTIFICATIONS:

**DIMENSIONS** 

DIAMETER: 165 cm / 65 in HEIGHT: 50 cm / 20 in WEIGHT: 7.7 kg / 17 lbs

## **SAMPLE FINISHES:**

GRAPHITE BLACKENED WHITENED

50 cm / 20 in

165 cm / 65 in

WHITE