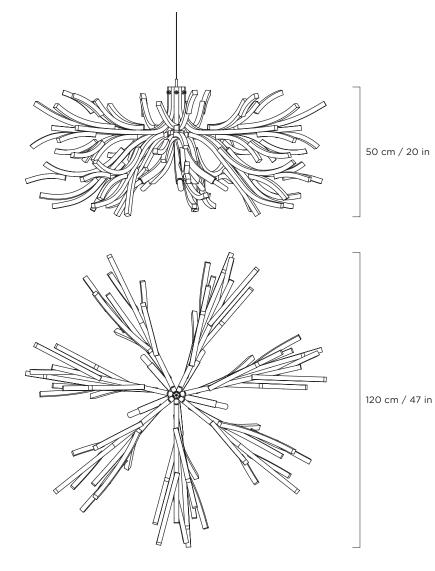

## DIMENSIONS

DIAMETER: 120 cm / 47 in HEIGHT: 50 cm / 20 in WEIGHT: 6.4 kg /14 lbs