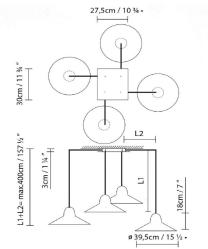

| 729362 | SPEERS S2/3 CANOPY BLACK+ |            |  |  |
|--------|---------------------------|------------|--|--|
| 729361 | SPEERS S2/3 CANOPY WHITE+ | PUSH/1-10V |  |  |
| 729372 | SPEERS S4 CANOPY BLACK+   |            |  |  |
| 729371 | SPEERS S4 CANOPY WHITE+   |            |  |  |
| 729382 | SPEERS S6 CANOPY BLACK+   |            |  |  |
| 729381 | SPEERS S6 CANOPY WHITE+   |            |  |  |
| (P20)  | CE DIM EFE 🈡 SPEERS S M/L |            |  |  |