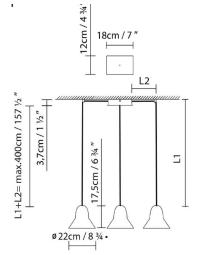

#### SPEERS SR1

| CODE    | LAMP                   | LIGHT SOURCE                                 | DIM        | В   | BULB | kg     |
|---------|------------------------|----------------------------------------------|------------|-----|------|--------|
| 729332U | SPEERS S1/M BLACK      | LED 9W 1100Im 500mA 2700K<br>CRI≥90 110-240V | PUSH/1-10V | A++ | 0    | LED A+ |
| 729337U | SPEERS S1/L BLACK      |                                              |            |     |      |        |
| 729331U | SPEERS S1/M WHITE      |                                              |            |     |      |        |
| 729336U | SPEERS S1/L WHITE      |                                              |            |     |      |        |
| 729382  | SPEERS SINGLE M BLACK+ | LED 9W 1100Im 500mA 2700K<br>CRI≥90 110-240V |            | A++ | 0    | LED A+ |
| 729387  | SPEERS SINGLE L BLACK+ |                                              |            |     |      |        |
| 729381  | SPEERS SINGLE M WHITE+ |                                              |            |     |      |        |
| 729386  | SPEERS SINGLE L WHITE+ |                                              |            |     |      |        |