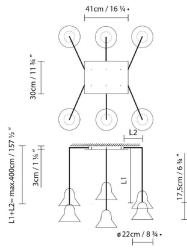

#### **Description:**

Suspension lamp system available with different sizes of shade. The S shade is made in copper or brass and available in solid copper or brass finishes, both with a shiny exterior and a satin interior. It is also sold in a textured matte black or white exterior, combined with a shade interior in satin brass or copper. M and L shades are made in aluminum and available in solid textured white or matte black. The Speers single and the multiple fixture lamps (S2, S3, S4, S5 and S6) are available in a surface version and the canopies are always white or black. Speers lamps are equipped with a high-luminance LED light source. They include a glass lens that focuses the light and enhances its luminous efficiency. There is an optional opal diffuser providing general diffused lighting.

### SPEERS S6

SPEERS S3

SPEERS S2