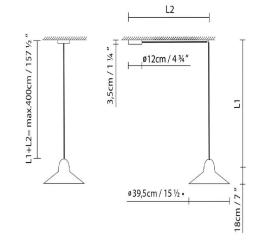

#### SPEERS SR1

| CODE    | LAMP                   | LIGHT SOURCE                                 | DIM        | В   | BULB | kg     |
|---------|------------------------|----------------------------------------------|------------|-----|------|--------|
| 729332U | SPEERS S1/M BLACK      | LED 9W 1100Im 500mA 2700K<br>CRI≥90 110-240V | PUSH/1-10V | A++ | 0    | LED A+ |
| 729337U | SPEERS S1/L BLACK      |                                              |            |     |      |        |
| 729331U | SPEERS S1/M WHITE      |                                              |            |     |      |        |
| 729336U | SPEERS S1/L WHITE      |                                              |            |     |      |        |
| 729382  | SPEERS SINGLE M BLACK+ | LED 9W 1100Im 500mA 2700K<br>CRI≥90 110-240V |            | A++ | 0    | LED A+ |
| 729387  | SPEERS SINGLE L BLACK+ |                                              |            |     |      |        |
| 729381  | SPEERS SINGLE M WHITE+ |                                              |            |     |      |        |
| 729386  | SPEERS SINGLE L WHITE+ |                                              |            |     |      |        |