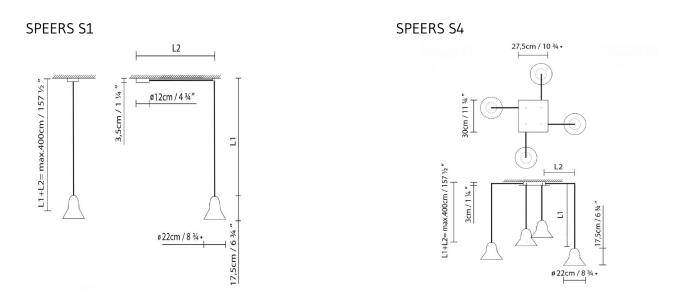

#### **Description:**

Suspension lamp system available with different sizes of shade. The S shade is made in copper or brass and available in solid copper or brass finishes, both with a shiny exterior and a satin interior. It is also sold in a textured matte black or white exterior, combined with a shade interior in satin brass or copper. M and L shades are made in aluminum and available in solid textured white or matte black. The Speers single and the multiple fixture lamps (S2, S3, S4, S5 and S6) are available in a surface version and the canopies are always white or black. Speers lamps are equipped with a high-luminance LED light source. They include a glass lens that focuses the light and enhances its luminous efficiency. There is an optional opal diffuser providing general diffused lighting.

### SPEERS S6

SPEERS S3

SPEERS S2