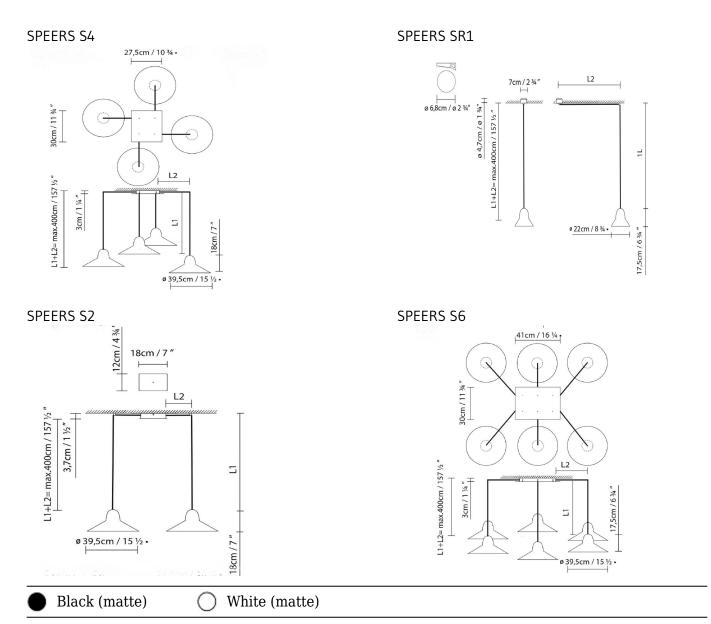

f shade. The S shade is made in copper or brass and available in solid copper or brass finishes, both with a shiny exterior and a satin interior. It is also sold in a textured matte black or white exterior, combined with a shade interior in satin brass or copper. M and L shades are made in aluminum and available in solid textured white or matte black. The Speers single and the multiple fixture lamps (S2, S3, S4, S5 and S6) are available in a surface version and the canopies are always white or black. Speers lamps are equipped with a high-luminance LED light source. They include a glass lens that focuses the light and enhances its luminous efficiency. There is an optional opal diffuser providing general diffused lighting.





### SPEERS S6



SPEERS S3



SPEERS S2

#### SPEERS SR1









| CODE    | LAMP                   | LIGHT SOURCE                                 | DIM        | В   | BULB | kg     |
|---------|------------------------|----------------------------------------------|------------|-----|------|--------|
| 729332U | SPEERS S1/M BLACK      | LED 9W 1100Im 500mA 2700K<br>CRI≥90 110-240V | PUSH/1-10V | A++ | 0    | LED A+ |
| 729337U | SPEERS S1/L BLACK      |                                              |            |     |      |        |
| 729331U | SPEERS S1/M WHITE      |                                              |            |     |      |        |
| 729336U | SPEERS S1/L WHITE      |                                              |            |     |      |        |
| 729382  | SPEERS SINGLE M BLACK+ | LED 9W 1100Im 500mA 2700K<br>CRI≥90 110-240V |