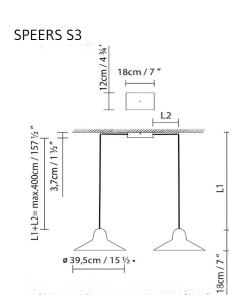

#### **Description:**

Suspension lamp system available with different sizes of shade. The S shade is made in copper or brass and available in solid copper or brass finishes, both with a shiny exterior and a satin interior. It is also sold in a textured matte black or white exterior, combined with a shade interior in satin brass or copper. M and L shades are made in aluminum and available in solid textured white or matte black. The Speers single and the multiple fixture lamps (S2, S3, S4, S5 and S6) are available in a surface version and the canopies are always white or black. Speers lamps are equipped with a high-luminance LED light source. They include a glass lens that focuses the light and enhances its luminous efficiency. There is an optional opal diffuser providing general diffused lighting.

### SPEERS S6

SPEERS S3

SPEERS S2