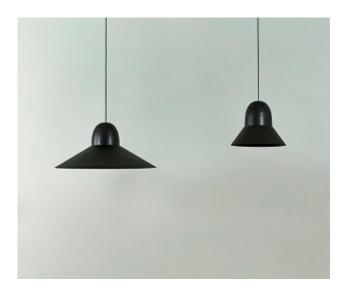

#### **Description:**

Suspension lamp system available with different sizes of shade. The S shade is made in copper or brass and available in solid copper or brass finishes, both with a shiny exterior and a satin interior. It is also sold in a textured matte black or white exterior, combined with a shade interior in satin brass or copper. M and L shades are made in aluminum and available in solid textured white or matte black. The Speers single and the multiple fixture lamps (S2, S3, S4, S5 and S6) are available in a surface version and the canopies are always white or black. Speers lamps are equipped with a high-luminance LED light source. They include a glass lens that focuses the light and enhances its luminous efficiency. There is an optional opal diffuser providing general diffused lighting.