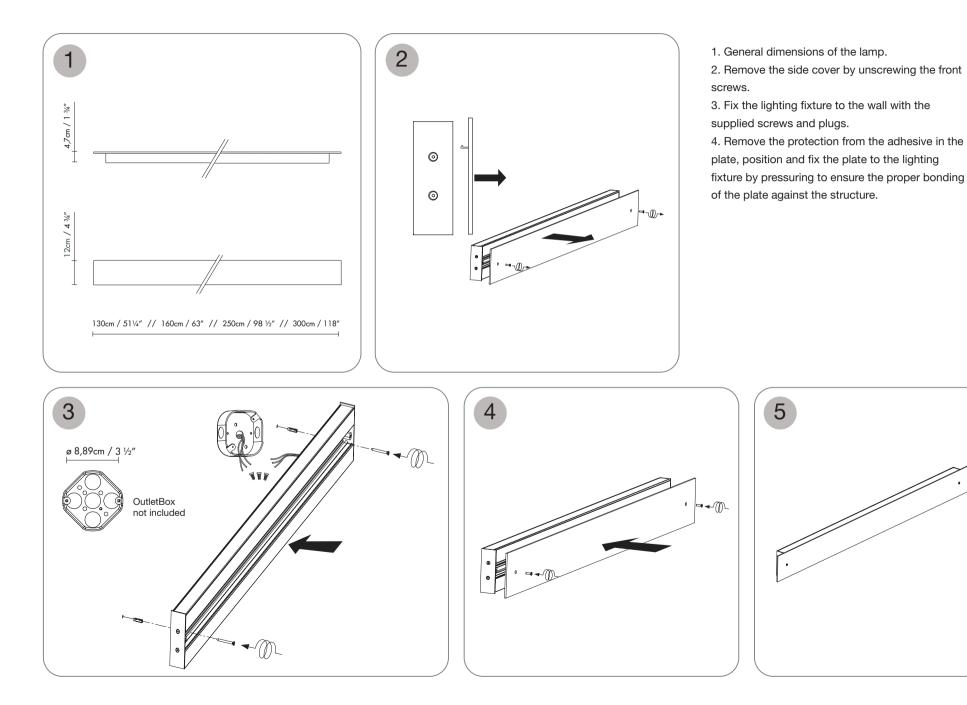

K CRI80 120V 50-60Hz W250 (1L) LED: LED 44,6W 7100Im 450mA 3000K CRI80 120V 50-60Hz W250 (1L) LED: LED 44,6W 7100Im 450mA 3000K CRI80 120V 50-60Hz W250 (1L) LED: LED 44,6W 7100Im 450mA 3000K CRI80 120V 50-60Hz W250 (1L) LED: LED 44,6W 7100Im 450mA 3000K CRI80 120V 50-60Hz W250 (1L) LED: LED 44,6W 7100Im 450mA 3000K CRI80 120V 50-60Hz W250 (1L) LED 44,6W 7100Im 450mA 3000K CRI80 120V 50-60Hz W250 (1L) LED 44,6W 7100Im 450mA 3000K CRI80 120V 50-60Hz W250 (1L) LED 44,6W 7100Im 450mA 3000K CRI80 120V 50-60Hz W250 (1L) LED 44,6W 7100Im 450mA 3000K CRI80 120V 50-60Hz W250 (1L) LED 44,6W 7100Im 450mA 3000K CRI80 120V 50-60Hz W250 (1L) LED 44,6W 7100Im 450mA 3000K CRI80 120V 50-60Hz W250 (1L) LED 44,6W 7100Im 450mA 3000K CRI80 120V 50-60Hz W250 (1L) LED 44,6W 7100Im 450mA 3000K CRI80 120V 50-60H



## Consumer information:

Assembly instructions

• Lamps without the IP mark are classed as IP20 and are designed for general interior use, except wet areas (bathrooms, etc.)

• Lamps with the IP mark are designed for exterior use and in wet areas. (E.g. IP54)

- They offer guaranteed protection to people and animals against electrical discharge: Class I: through single electrical insulation and an earthing conductor once correctly connected.
- Class II: through double electrical insulation.
- Class III: these kinds of lamps should be connected at very low voltage levels (generally 12V); therefore there is no risk.
- Lamps with this symbol, or without any symbols, can be mounted directly onto normally inflammable surfaces.
- Lamps with this symbol cannot be mounted directly onto normally