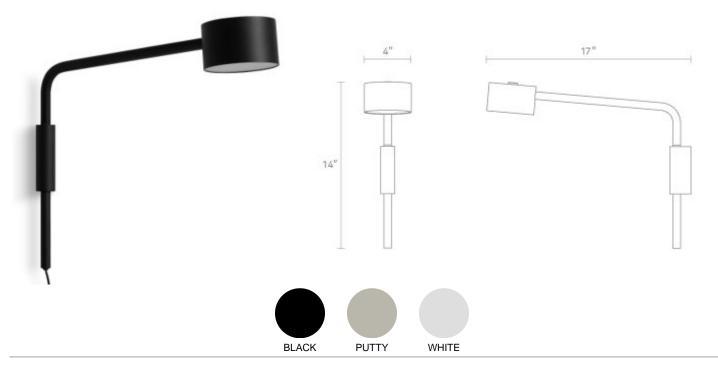

## Verge Adjustable Sconce

A slender powder-coated steel stalk bends to provide effervescent illumination without sacrificing valuable surface space. Tilts and swings for easy reading and a certain je ne sais quoi. Place it above a bed, near a sofa or over a desk. Looking for a more permanent solution? Check out the Verge Sconce. Shop the entire Verge Collection

## **Product Details**

- · Powder-coated steel body
- Acrylic diffuser
- Light tilts and pivots for directional lighting
- Plug-in cloth-covered cord with inline dimmer switch
- Integrated 12w LED light source, so no light bulbs are needed
- Voltage: 120v
- LED lifespan of 50k hours
- LED color temp of 2700K
- 1200 lumen output
- UL listed
- Requires wall installation and mounting
- Some assembly required

VE1-ADJSCN-BK VE1-ADJSCN-PT

VE1-ADJSCN-WH

BLACK

PUTTY WHITE

Are you a trade professional? Visit bludot.com/trade-contract

BLUDOT.COM TEL 844.425.8368 service@bludot.com