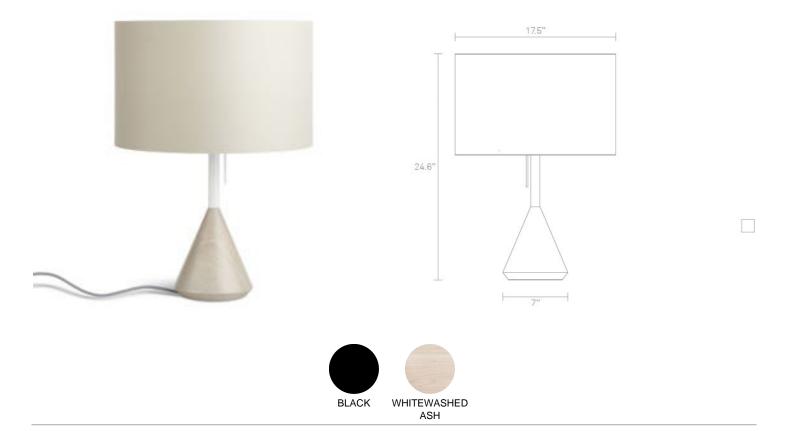

## Flask Table Lamp

Class up any dark corner of your home with Flask. Available in all black with a sweet brass pull or go neutral with a whitewashed ash base and white powder-coated steel details. Also available in floor size.

## **Product Details**

FL1-FLASKT-BK FL1-FLASKT-AS BLACK WHITEWASHED ASH

- Linen lampshade
- Solid painted ash base
- Metal pull in either brass or powder-coated steel
- Powder-coated steel neck
- Grey cloth-covered cord
- Standard A19 shaped LED bulb with E26 base included
- Maximum wattage 100W or an equivalent CFL or LED bulb
- Voltage: 120v
- UL listed
- Some assembly required