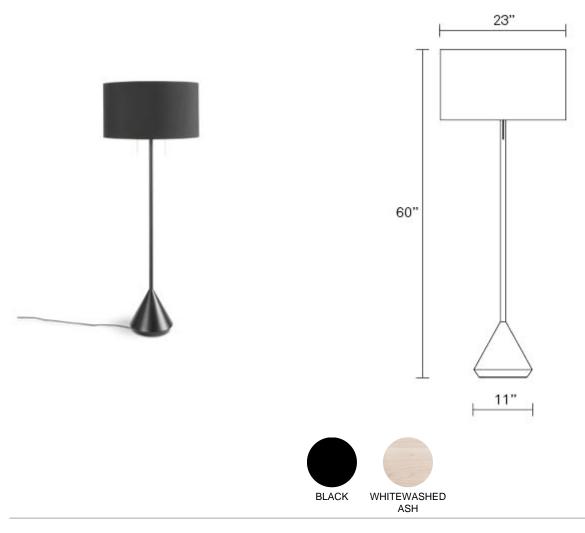

## Flask Floor Lamp

Class up any dark corner of your home with Flask. Available in all black with sweet brass pulls or go neutral with a whitewashed ash base and white powder-coated steel details. Table lamp also available.

**Product Details** 

FL1-FLLAMP-BK FL1-FLLAMP-AS BLACK WHITEWASHED ASH

- Linen lampshade
- · Solid painted ash base
- Metal pull in either brass or powder-coated steel
- Powder-coated steel neck
- · Cloth-covered cord
- Two standard A19 shaped LED bulbs with E26 base included
- Maximum wattage 100W or an equivalent CFL or LED bulb
- Voltage: 120v
- UL listed
- Assembly required