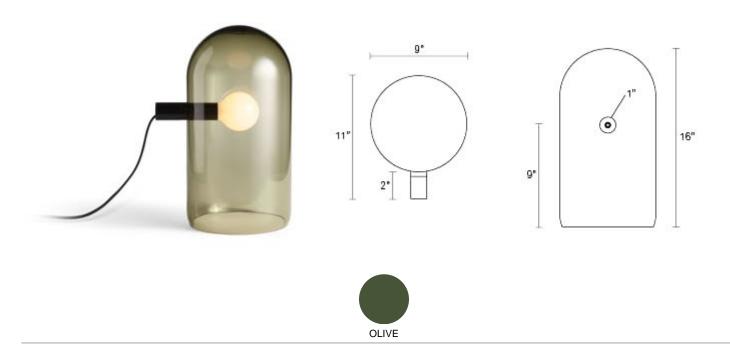

## **Bub Table Lamp**

Shade and base are one in this deceptively simple and entirely alluring hand blown glass lamp. Part art object and part functional illumination, Bub will spruce up any room. Bub Chandelier and Bub Pendant also available. Shop the entire Bub Collection

Product Details BU1-TBLAMP-OL OLIVE

- Olive tinted blown glass
- Cloth-covered cord with inline dimmer switch
- Standard dimmable LED lightbulb included; since the bulb is visible we recommend upgrading to a G25 shaped lightbulb
- Maximum wattage 25W or an equivalent CFL or LED bulb
- Voltage: 120v
- UL listed
- Ships fully assembled