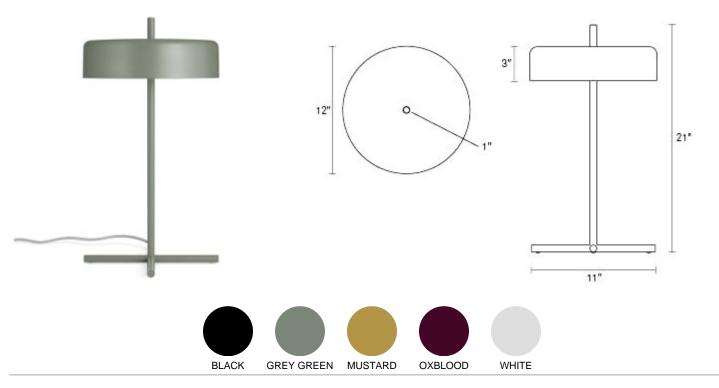

## **Product Details**

- Powder-coated steel
- Cloth-covered cord with inline switch
- Dimmable; Twist dimmer switch on cord to control lamp brightness
- Integrated 22w LED light source, so no light bulbs are needed
- Voltage: 120v
- LED lifespan of 26k hours
- LED color temp of 2800K
- 1150 lumen output
- UL listed
- · Ships fully assembled

BP1-TBLLMP-GG BP1-TBLLMP-MU BP1-TBLLMP-OX

**BP1-TBLLMP-WH** 

BLACK GREY GREEN MUSTARD OXBLOOD WHITE

Are you a trade professional? Visit bludot.com/trade-contract

BLUDOT.COM TEL 844.425.8368 service@bludot.com