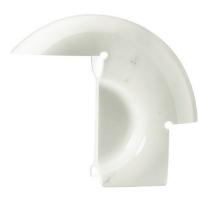

# H, Biagio - Specification Sheet by Tobia Scarpa, 1968

| Mounting                          | Table Top                                                                                                                                                                                                                                                                                |
|-----------------------------------|------------------------------------------------------------------------------------------------------------------------------------------------------------------------------------------------------------------------------------------------------------------------------------------|
| Lamp (Bulb) Description           | 1 x 72W BT-15 ECO Halogen Frosted (Included)                                                                                                                                                                                                                                             |
| Environment                       | Indoor - Dry Location                                                                                                                                                                                                                                                                    |
| Dimming                           | Dimmable                                                                                                                                                                                                                                                                                 |
| Finish                            | White                                                                                                                                                                                                                                                                                    |
| Technical and Product Description | The Biagio lamp was designed by Tobia Scarpa in 1968 and has been in product<br>since then. This modernist table light is carved out of a single piece of fine white Ital<br>Carrara marble. The one of a kind shape of the Biagio demands attention a<br>represents class and elegance. |
|                                   | The Biagio lamp uses an incandescent bulb emitting soft direct light.                                                                                                                                                                                                                    |
|                                   | Inspiration Behind the Design:                                                                                                                                                                                                                                                           |
|                                   | Tobia Scarpa has tried to take advantage of the sophisticated, ultramodern geome<br>and natural shape that comes with valued materials like Carrara marble. This<br>extremely evident in the shape of the Biagio. Watch the making of Biagio video here                                  |
|                                   | Take a look at more lighting by Tobia Scarpa here.                                                                                                                                                                                                                                       |
|                                   |                                                                                                                                                                                                                                                                                          |