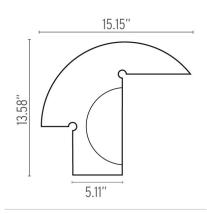

|
|                                   |                                                                                                                                                                                                                                                                                          |



### O F070000 White

**Dimensional Image** 

### Electrical

| Voltage   | 120                   |  |
|-----------|-----------------------|--|
| Switching | ON-OFF switch on cord |  |
| IP Rating | IP20                  |  |
|           |                       |  |
| Physical  |                       |  |

| Cord Length (inches)  | 86" - White |
|-----------------------|-------------|
| Construction Material | Marble      |
| Weight                | 16.5 lbs    |





## Lamping (Bulb)



72W BT-15 ECO Halogen