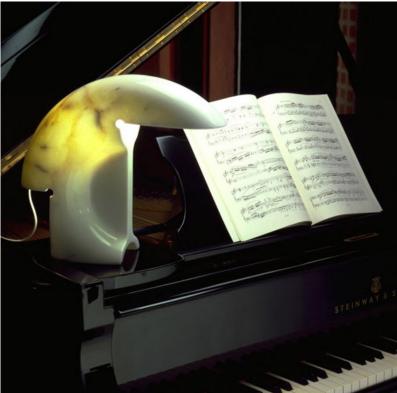

# H, Biagio - Specification Sheet by Tobia Scarpa, 1968

| Mounting                          | Table Top                                                                                                                                                                                                                                                                                |
|-----------------------------------|------------------------------------------------------------------------------------------------------------------------------------------------------------------------------------------------------------------------------------------------------------------------------------------|
| Lamp (Bulb) Description           | 1 x 72W BT-15 ECO Halogen Frosted (Included)                                                                                                                                                                                                                                             |
| Environment                       | Indoor - Dry Location                                                                                                                                                                                                                                                                    |
| Dimming                           | Dimmable                                                                                                                                                                                                                                                                                 |
| Finish                            | White                                                                                                                                                                                                                                                                                    |
| Technical and Product Description | The Biagio lamp was designed by Tobia Scarpa in 1968 and has been in product<br>since then. This modernist table light is carved out of a single piece of fine white Ital<br>Carrara marble. The one of a kind shape of the Biagio demands attention a<br>represents class and elegance. |
|                                   | The Biagio lamp uses an incandescent bulb emitting soft direct light.                                                                                                                                                                                                                    |
|                                   | Inspiration Behind the Design:                                                                                                                                                                                                                                                           |
|                                   | Tobia Scarpa has tried to take advantage of the sophisticated, ultramodern geome<br>and natural shape that comes with valued materials like Carrara marble. This<br>extremely evident in the shape of the Biagio. Watch the making of Biagio video here                                  |
|                                   | Take a look at more lighting by Tobia Scarpa here.                                                                                                                                                                                                                                       |
|                                   |                                                                                                                                                                                                                                                                                          |