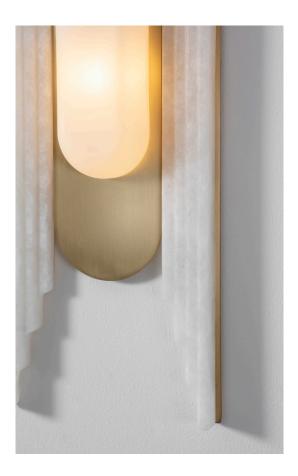

# VIMA WALL LIGHT

Celebrating the smooth lines and natural lustre of arched alabaster, accompanied by heavy, solid brass pieces and soft, matte glass shades.

#### MATERIALS

Brass, Alabaster, Glass

#### **FINISHES**

Brushed brass lacquered as standard Alabaster facade

# **DESIGN NOTES**

Exploring the softness of alabaster unveiled new ways of machining natural materials. Smooth curves, thin material thickness and soft reflections help this wall light seem almost flush with the walls surface.