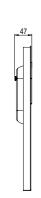

# VIMA WALL LIGHT

Celebrating the smooth lines and natural lustre of arched alabaster, accompanied by heavy, solid brass pieces and soft, matte glass shades.

## PRODUCT CODE

VMA0020 - Vima Wall Light

# **DESIGN NOTES**

Exploring the softness of alabaster unveiled new ways of machining natural materials. Smooth curves, thin material thickness and soft reflections help this wall light seem almost flush with the walls surface.