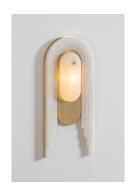

# VIMA WALL LIGHT

Celebrating the smooth lines and natural lustre of arched alabaster, accompanied by heavy, solid brass pieces and soft, matte glass shades.

## PRODUCT CODE

VMA0020 - Vima Wall Light

#### MATERIALS

Brass, Alabaster, Glass

#### **FINISHES**

Brushed brass lacquered as standard Alabaster facade