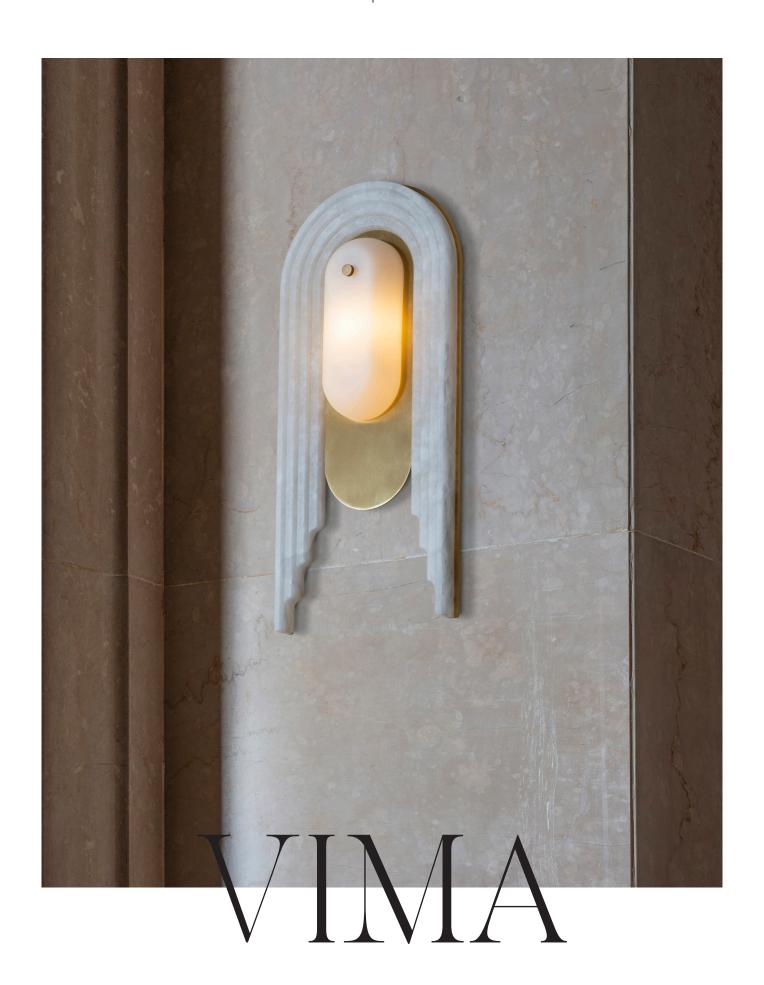

# VIMA WALL LIGHT

Celebrating the smooth lines and natural lustre of arched alabaster, accompanied by heavy, solid brass pieces and soft, matte glass shades.

#### MATERIALS

Brass, Alabaster, Glass

#### **FINISHES**

Brushed brass lacquered as standard Alabaster facade

# **DESIGN NOTES**

Exploring the softness of alabaster unveiled new ways of machining natural materials. Smooth curves, thin material thickness and soft reflections help this wall light seem almost flush with the walls surface.