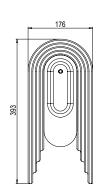

# VIMA WALL LIGHT

Celebrating the smooth lines and natural lustre of arched alabaster, accompanied by heavy, solid brass pieces and soft, matte glass shades.

## PRODUCT CODE

VMA0020 - Vima Wall Light

#### MATERIALS

Brass, Alabaster, Glass

# **DESIGN NOTES**

Exploring the softness of alabaster unveiled new ways of machining natural materials. Smooth curves, thin material thickness and soft reflections help this wall light seem almost flush with the walls surface.