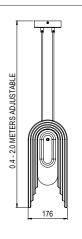

# VIMA PENDANT LIGHT

Elegantly floating off twin cords with a soft, double-sided alabaster facade. The opal glass glows from the centre and gives a hint of illumination between the brass blades.

# **CEILING CANOPY**

Brushed brass round ceiling canopy H 30 x Ø 120mm with cord grip 89mm/3.5in mounting positions

#### SUSPENSION

2 x adjustable 200cm fabric cords provided