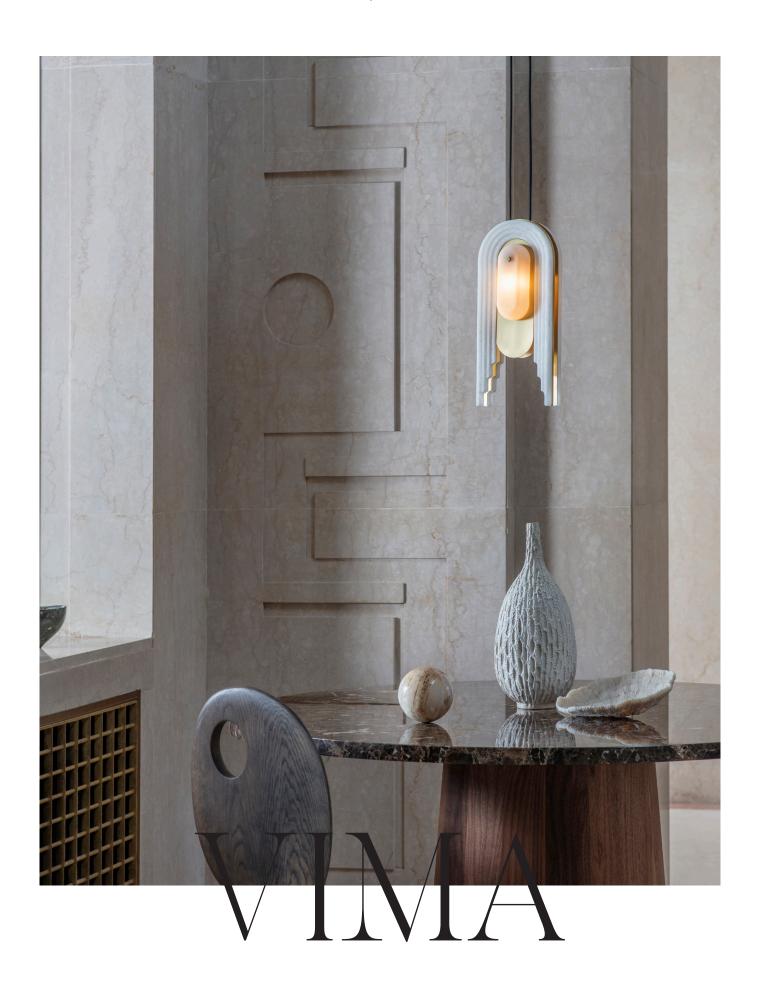

# VIMA PENDANT LIGHT

Elegantly floating off twin cords with a soft, double-sided alabaster facade. The opal glass glows from the centre and gives a hint of illumination between the brass blades.

## **DESIGN NOTES**

Mirrored on both sides, the warm glow from the centre opal glass shades throw highlights across the surface of the stepped alabaster. Between the brass blades, another alabaster piece gently diffuses light.