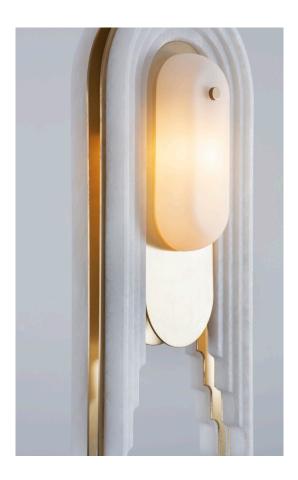

# VIMA PENDANT LIGHT

Elegantly floating off twin cords with a soft, double-sided alabaster facade. The opal glass glows from the centre and gives a hint of illumination between the brass blades.

#### MATERIALS

Brass, Alabaster, Glass

#### **FINISHES**

Brushed brass lacquered as standard Alabaster facade

## **DESIGN NOTES**

Mirrored on both sides, the warm glow from the centre opal glass shades throw highlights across the surface of the stepped alabaster. Between the brass blades, another alabaster piece gently diffuses light.