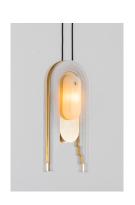

# VIMA PENDANT LIGHT

Elegantly floating off twin cords with a soft, double-sided alabaster facade. The opal glass glows from the centre and gives a hint of illumination between the brass blades.

#### PRODUCT CODE

VMA0010 - Vima Pendant Light

## **DESIGN NOTES**

Mirrored on both sides, the warm glow from the centre opal glass shades throw highlights across the surface of the stepped alabaster. Between the brass blades, another alabaster piece gently diffuses light.