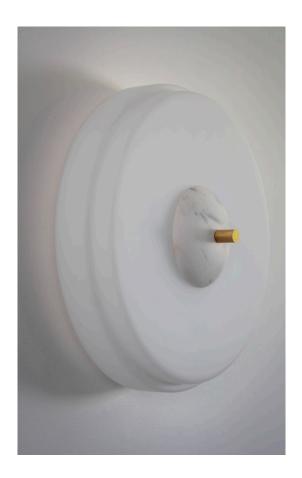

# TRAVE WALL LIGHT

Flush-fitting opal glass shade with central dome of polished marble - white Carrara or green Guatemala - held in place by a brass finial. A striking light that adds warmth and ambience to any room.

#### **FINISHES**

Brushed brass lacquered as standard Guatemalan green or Carrara white marble Custom finishes available

# WALL PLATE

Brushed brass wall canopy  $\varnothing$  120mm as standard