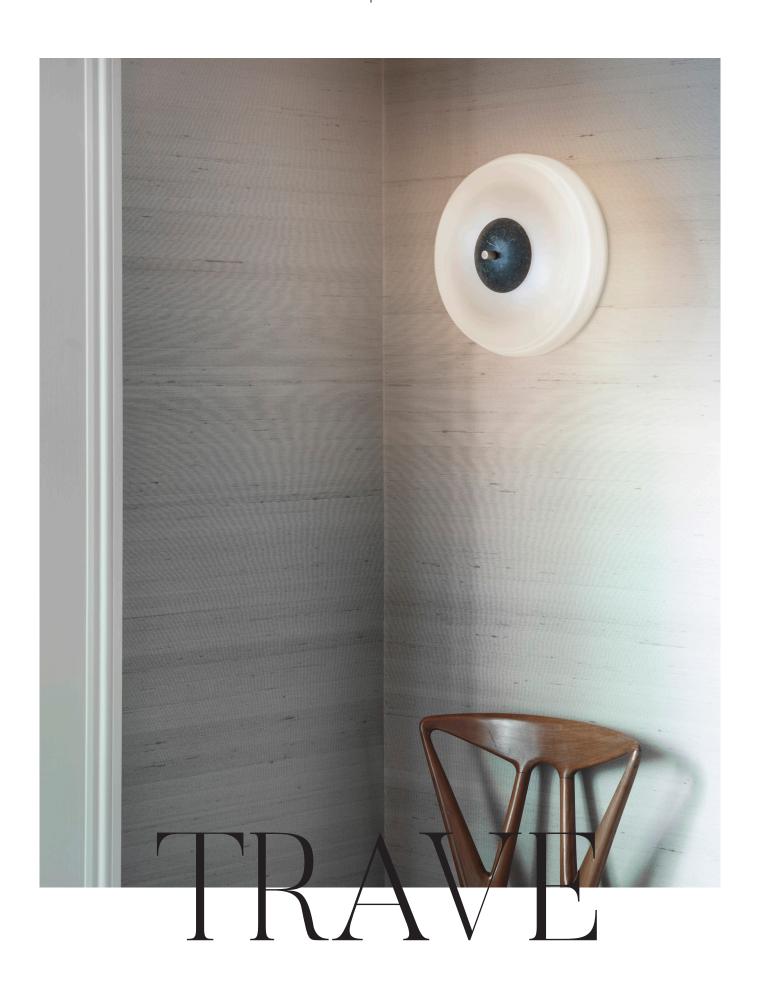

# TRAVE WALL LIGHT

Flush-fitting opal glass shade with central dome of polished marble - white Carrara or green Guatemala - held in place by a brass finial. A striking light that adds warmth and ambience to any room.

### PRODUCT CODE

TRV0020 - Trave Wall Light - Green TRV0021 - Trave Wall Light - White

#### **FINISHES**

Brushed brass lacquered as standard Guatemalan green or Carrara white marble Custom finishes available