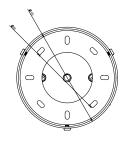

r green Guatemala - held in place by a brass finial. A striking light that adds warmth and ambience to any room.



### PRODUCT CODE

TRV0020 - Trave Wall Light - Green TRV0021 - Trave Wall Light - White

#### MATERIALS

Brass, Glass, Stone

#### **FINISHES**

Brushed brass lacquered as standard Guatemalan green or Carrara white marble Custom finishes available

#### DIMMING

Mains dimmable / TRIAC

#### LIGHT SOURCE

2x 4W LED G9 lamps (supplied) 120/240V, 2700k LED lamp only MAX 12W

#### WEIGHT

4kg net, 5kg gross

# WALL PLATE

Brushed brass wall canopy  $\varnothing$  120mm as standard

# **DESIGN NOTES**

Bert Frank glass shades are made exclusively for us to our exact specification. We're sticklers for quality, but so are the glassmakers.





GREEN GUATEMALAN



WHITE CARRARA







WALL PLATE