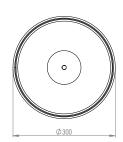

ra or green Guatemala - held in place by a brass finial. A striking light that adds warmth and ambience to any room.



### PRODUCT CODE

TRV0020 - Trave Wall Light - Green TRV0021 - Trave Wall Light - White

#### MATERIALS

Brass, Glass, Stone

#### **FINISHES**

Brushed brass lacquered as standard Guatemalan green or Carrara white marble Custom finishes available

#### DIMMING

Mains dimmable / TRIAC

#### LIGHT SOURCE

2x 4W LED G9 lamps (supplied) 120/240V, 2700k LED lamp only MAX 12W

#### WEIGHT

4kg net, 5kg gross

# WALL PLATE

Brushed brass wall canopy  $\varnothing$  120mm as standard

# **DESIGN NOTES**

Bert Frank glass shades are made exclusively for us to our exact specification. We're sticklers for quality, but so are the glassmakers.





GREEN GUATEMALAN



WHITE CARRARA







WALL PLATE