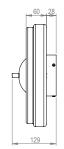

or green Guatemala - held in place by a brass finial. A striking light that adds warmth and ambience to any room.



### PRODUCT CODE

TRV0020 - Trave Wall Light - Green TRV0021 - Trave Wall Light - White

#### MATERIALS

Brass, Glass, Stone

#### **FINISHES**

Brushed brass lacquered as standard Guatemalan green or Carrara white marble Custom finishes available

#### DIMMING

Mains dimmable / TRIAC

#### LIGHT SOURCE

2x 4W LED G9 lamps (supplied) 120/240V, 2700k LED lamp only MAX 12W

#### WEIGHT

4kg net, 5kg gross

# WALL PLATE

Brushed brass wall canopy  $\varnothing$  120mm as standard

# **DESIGN NOTES**

Bert Frank glass shades are made exclusively for us to our exact specification. We're sticklers for quality, but so are the glassmakers.





GREEN GUATEMALAN



WHITE CARRARA







WALL PLATE