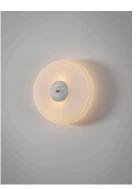

# TRAVE WALL LIGHT

Flush-fitting opal glass shade with central dome of polished marble - white Carrara or green Guatemala - held in place by a brass finial. A striking light that adds warmth and ambience to any room.

### PRODUCT CODE

TRV0020 - Trave Wall Light - Green TRV0021 - Trave Wall Light - White

#### **FINISHES**

Brushed brass lacquered as standard Guatemalan green or Carrara white marble Custom finishes available