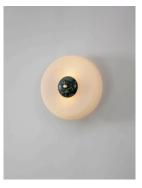

# TRAVE WALL LIGHT

Flush-fitting opal glass shade with central dome of polished marble - white Carrara or green Guatemala - held in place by a brass finial. A striking light that adds warmth and ambience to any room.

### PRODUCT CODE

TRV0020 - Trave Wall Light - Green TRV0021 - Trave Wall Light - White

#### **FINISHES**

Brushed brass lacquered as standard Guatemalan green or Carrara white marble Custom finishes available