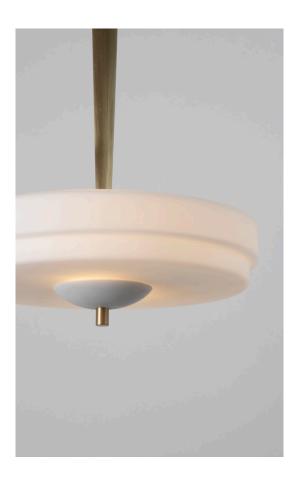

# TRAVE PENDANT LIGHT

Suspended from a reeded, fluted brass stem, the two-tier, soft-finish, opal glass shade with spherical marble detailing produces a soft, ambient light. Warm and welcoming.

### **MATERIALS**

Brass, Glass, Stone

### **FINISHES**

Brushed brass lacquered as standard Guatemalan green or Carrara white marble Custom finishes available