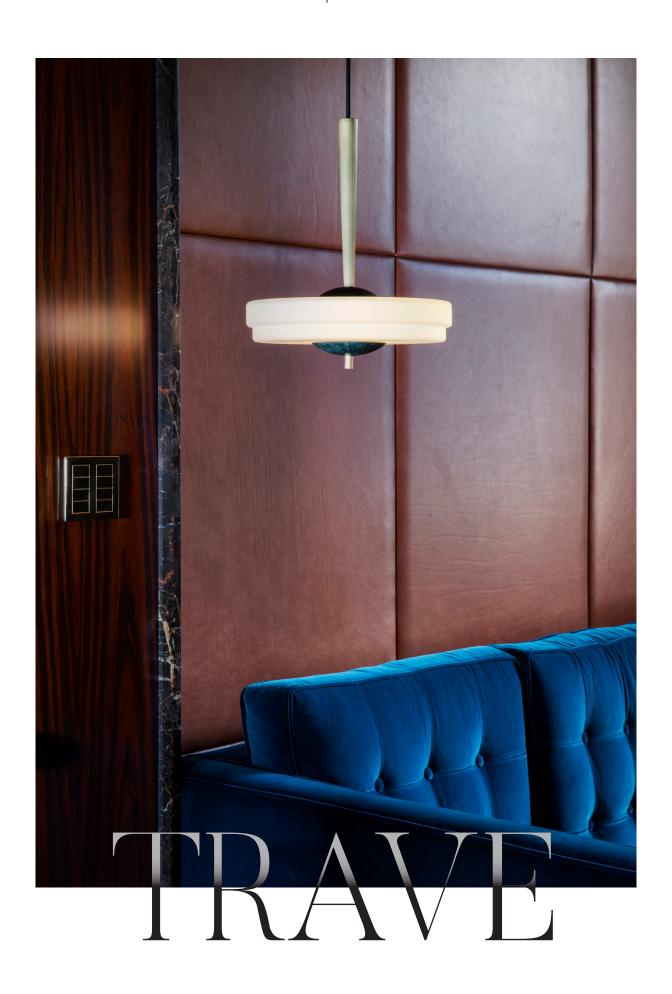

# TRAVE PENDANT LIGHT

Suspended from a reeded, fluted brass stem, the two-tier, soft-finish, opal glass shade with spherical marble detailing produces a soft, ambient light. Warm and welcoming.

### **DESIGN NOTES**

The ultimate cocktail bar lamp. Think Lena Horne, the buzz of the speakeasy, the crackle and hum of animated conversation. Nobody notices the lighting; it's a given. Part of the scenery, an extension of the mood.