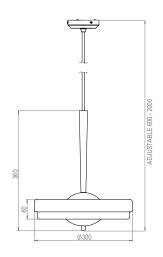

# **CEILING CANOPY**

Brushed brass round ceiling canopy H 30 x Ø 116mm with cord grip 89mm/3.5in mounting positions

## SUSPENSION

Adjustable 200cm fabric cord provided Drop rod available upon request