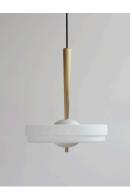

# TRAVE PENDANT LIGHT

Suspended from a reeded, fluted brass stem, the two-tier, soft-finish, opal glass shade with spherical marble detailing produces a soft, ambient light. Warm and welcoming.

### **MATERIALS**

Brass, Glass, Stone

### **FINISHES**

Brushed brass lacquered as standard Guatemalan green or Carrara white marble Custom finishes available