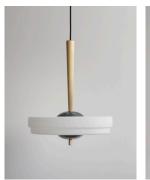

# TRAVE PENDANT LIGHT

Suspended from a reeded, fluted brass stem, the two-tier, soft-finish, opal glass shade with spherical marble detailing produces a soft, ambient light. Warm and welcoming.

### PRODUCT CODE

TRV0010 - Trave Pendant Light - Green TRV0011 - Trave Pendant Light - White