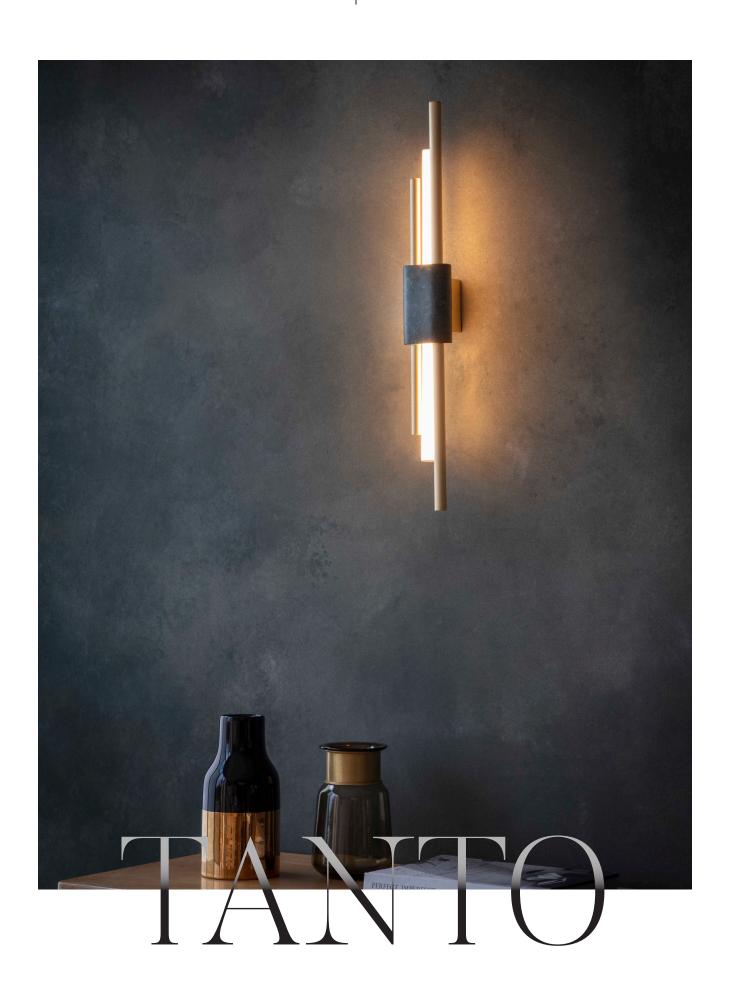

# TANTO WALL LIGHT

Slimline yet dynamic. Elegant yet opulent. Two asymmetric brass rods align with a central cylindrical opal lamp clamped together by a chunk of polished marble. Brass bracket.

### **DESIGN NOTES**

If you need a long, slim light – perhaps to position between windows -Tanto fits the bill. Our aim was to create an abstract, modernist light in traditional age-old lighting materials. Brass, marble, glass.