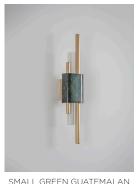

## PRODUCT CODE

TNT0020 - Tanto Small Wall Light - Green TNT0021 - Tanto Small Wall Light - White TNT0022 - Tanto Large Wall Light - Green TNT0023 - Tanto Large Wall Light - White TNT0024 - Tanto Small Wall Light - Black TNT0025 - Tanto Large Wall Light - Black

### **FINISHES**

Brushed brass lacquered as standard Guatemalan green, Carrara white or Black Nero marble

Custom finishes available