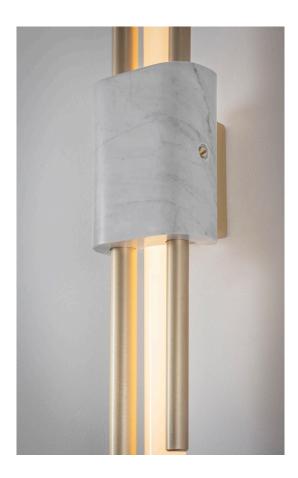

# TANTO WALL LIGHT

Slimline yet dynamic. Elegant yet opulent. Two asymmetric brass rods align with a central cylindrical opal lamp clamped together by a chunk of polished marble. Brass bracket.

#### MATERIALS

Brass, Marble stone

### **FINISHES**

Brushed brass lacquered as standard Guatemalan green, Carrara white or Black Nero marble

Custom finishes available