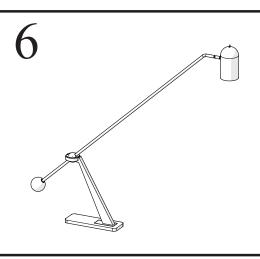

## BERT FRANK

- Lacquered brass should be wiped with a soft duster.

## STASIS FLOOR LAMP

## **TECHNICAL**

- 1 x ES LED

www.bertfrank.co.uk +44 (0)207 164 6482

## INSTALLATION

- On the lamp base unscrew the 4 countersunk screws.



- Lift up top cup.



- Insert the arm through the slot in the back of the base.



 Sliding the arm through the slot in the top cap replace top cap.







This product is only suitable for connection to the native power supply to which the unit was specifically manufactured. It is for indoor use only, and not suitable for a bathroom location.

If the Class II, double insulated symbol is on the lamp, it does not require an Earth, and Live or Neutral must not be connected to Earth. If there is no such symbol, then the lamp must be Earthed.

Never fit bulbs of a higher wattage than those specified on the label, as these may cause overheating and damage the fitting.

Under no circumstances must this table lamp be covered with any material as this could pose a safety hazard. It must be used on a stable, flat surface.

If the mains cable becomes damaged it must only be replaced by a technically competent, qualified person.

Allow 10 minutes to c