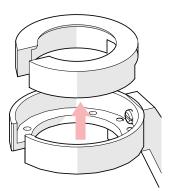

## INSTALLATION

- On the lamp base unscrew the 4 countersunk screws.

- Lift up top cup.

- Insert the arm through the slot in the back of the base.

 Sliding the arm through the slot in the top cap replace top cap.