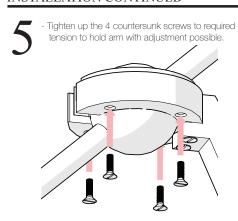

## INSTALLATION

- On the lamp base unscrew the 4 countersunk screws.

- Lift up top cup.

- Insert the arm through the slot in the back of the base.

 Sliding the arm through the slot in the top cap replace top cap.