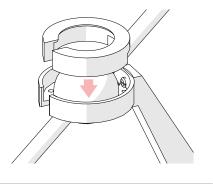

## INSTALLATION

- On the lamp base unscrew the 4 countersunk screws.

- Lift up top cup.

- Insert the arm through the slot in the back of the base.

 Sliding the arm through the slot in the top cap replace top cap.