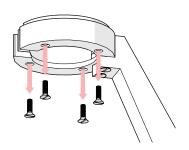

## INSTALLATION

- On the lamp base unscrew the 4 countersunk screws.

- Lift up top cup.

- Insert the arm through the slot in the back of the base.

 Sliding the arm through the slot in the top cap replace top cap.