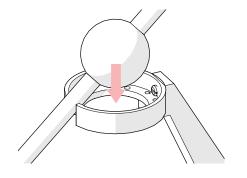

## INSTALLATION

- On the lamp base unscrew the 4 countersunk screws.

- Lift up top cup.

- Insert the arm through the slot in the back of the base.

 Sliding the arm through the slot in the top cap replace top cap.