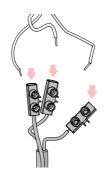

4

- Make electrical connection in the ceiling cover.
- Connector block not supplied but ensure a suitable type is used.

Ensure this is done by a qualified electrician.