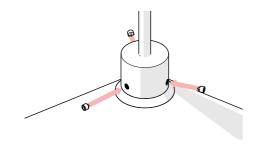

# **INSTALLATION**

- Thread the flex from the shade up through and out the top of the drop rod.

- Unscrew the grub srews from the drop rod.
  - Guide the drop rod down onto the top of the shade.
  - Replace the grub screws and secure.