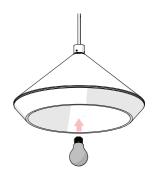

# SHEAR XL PENDANT LIGHT

## **TECHNICAL**

- 1 x E27 LED bulb (UK/EU)
- 1 x E26 LED bulb (USA)

www.bertfrank.co.uk +44 (0)207 164 6482