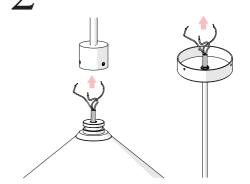

# **INSTALLATION**

- Thread the flex from the shade up through and out the top of the drop rod.

- Unscrew the grub srews from the drop rod.
  - Guide the drop rod down onto the top of the shade.
  - Replace the grub screws and secure.