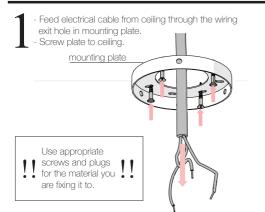

# **INSTALLATION**

- Thread the flex from the shade up through and out the top of the drop rod.

- Unscrew the grub srews from the drop rod.
  - Guide the drop rod down onto the top of the shade.
  - Replace the grub screws and secure.