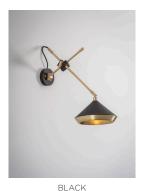

### PRODUCT CODE

SHR0020 - Shear Wall Light - Black SHR0021 - Shear Wall Light - White

### **FINISHES**

Brushed Brass lacquered as standard Powdercoated metal Custom finishes available