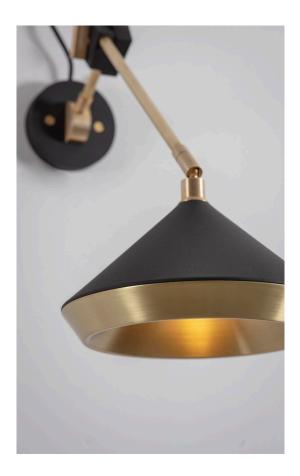

# SHEAR WALL LIGHT

Timeless design crafted in brass and turned metal. A brushed finish on the inner shade produces a soft, warm light. Adjustable for height, reach and angle.

### MATERIALS

Brass, Aluminium

### **FINISHES**

Brushed Brass lacquered as standard Powdercoated metal Custom finishes available