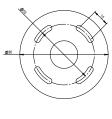

## WALL PLATE

Powdercoated 80mm wall canopy as standard 4in J-box plate available