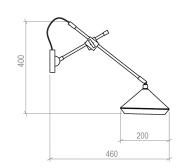

# Bert Frank



# SHEAR WALL LIGHT

Timeless design crafted in brass and turned metal. A brushed finish on the inner shade produces a soft, warm light. Adjustable for height, reach and angle.



### PRODUCT CODE

SHR0020 - Shear Wall Light - Black SHR0021 - Shear Wall Light - White

### MATERIALS

Brass, Aluminium

### **FINISHES**

Brushed Brass lacquered as standard Powdercoated metal Custom finishes available

### DIMMING

Mains dimmable / TRIAC

## LIGHT SOURCE

1x 4W LED E12/G9 lamp (supplied) 120/240V, 2700k LED lamp only MAX 12W

# WEIGHT

2kg net, 3kg gross

## WALL PLATE

Powdercoated 80mm wall canopy as standard 4in J-box plate available

### **DESIGN NOTES**

Ideal for a bedside, kitchen or anywhere a wall-mounted task light is required."











WALL PLATE