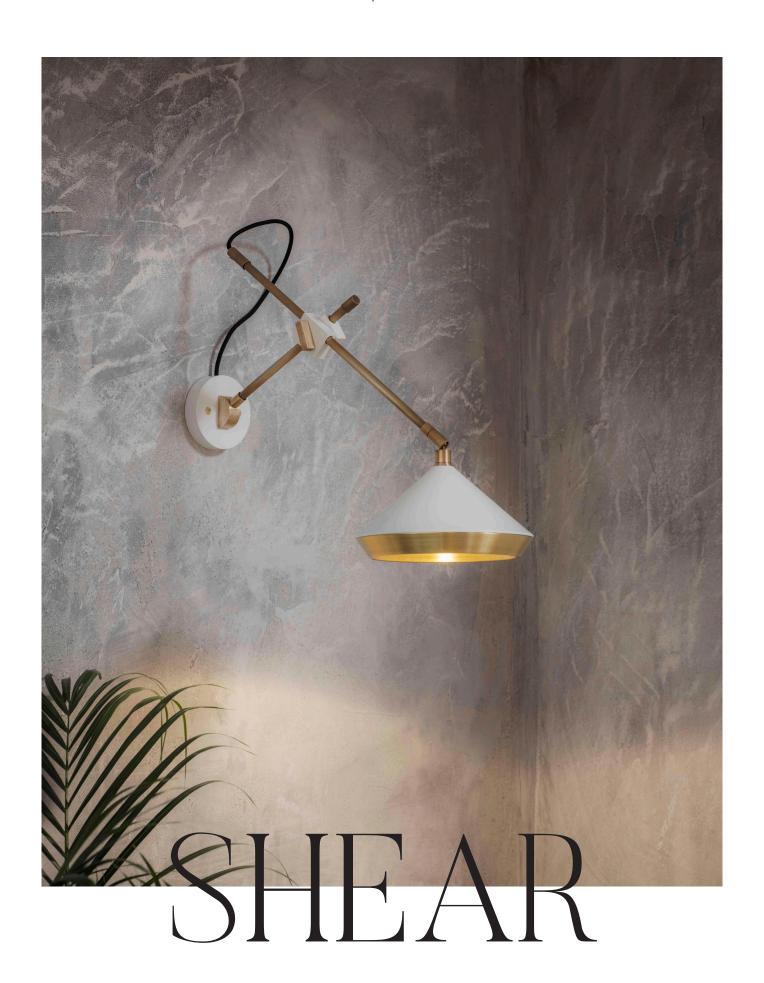

# SHEAR WALL LIGHT

Timeless design crafted in brass and turned metal. A brushed finish on the inner shade produces a soft, warm light. Adjustable for height, reach and angle.

### PRODUCT CODE

SHR0020 - Shear Wall Light - Black SHR0021 - Shear Wall Light - White

### MATERIALS

Brass, Aluminium

### **FINISHES**

Brushed Brass lacquered as standard Powdercoated metal Custom finishes available