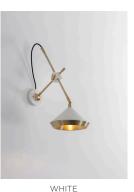

# SHEAR WALL LIGHT

Timeless design crafted in brass and turned metal. A brushed finish on the inner shade produces a soft, warm light. Adjustable for height, reach and angle.

### PRODUCT CODE

SHR0020 - Shear Wall Light - Black SHR0021 - Shear Wall Light - White