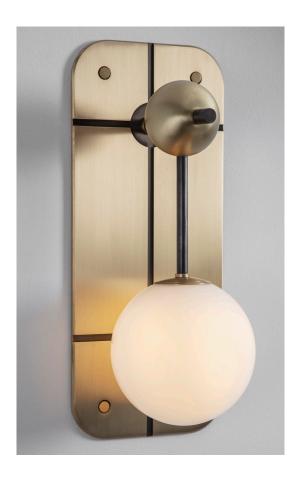

# RIFT WALL LIGHT

An opal glass globe hangs below a brass sphere pinned to a solid brass back-plate with bold, geometric cut-out detail. Soft light plays out into the room while bounding off the brass.

#### **MATERIALS**

Brass, Glass

#### **FINISHES**

Brushed brass lacquered as standard Custom finishes available