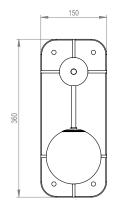

ass globe hangs below a brass sphere pinned to a solid brass back-plate with bold, geometric cut-out detail. Soft light plays out into the room while bounding off the brass.



## PRODUCT CODE

RFT0020 - Rift Wall Light

#### **MATERIALS**

Brass, Glass

#### **FINISHES**

Brushed brass lacquered as standard Custom finishes available

#### DIMMING

Mains dimmable / TRIAC

#### IP RATING

IP44 rated, suitable for wet areas

#### LIGHT SOURCE

1x 4W LED E12/G9 lamp (supplied) 120/240V, 2700k LED lamp only MAX 12W

# WEIGHT

3.5kg net, 4.2kg gross

# WALL BRACKET

Brass wall bracket 350 H x 150 W mm 4in J-box plate available

#### **DESIGN NOTES**

How do we create those perfect geometric grooves? We really can't reveal our secrets. Suffice to say, when we cracked it, that was a good day.