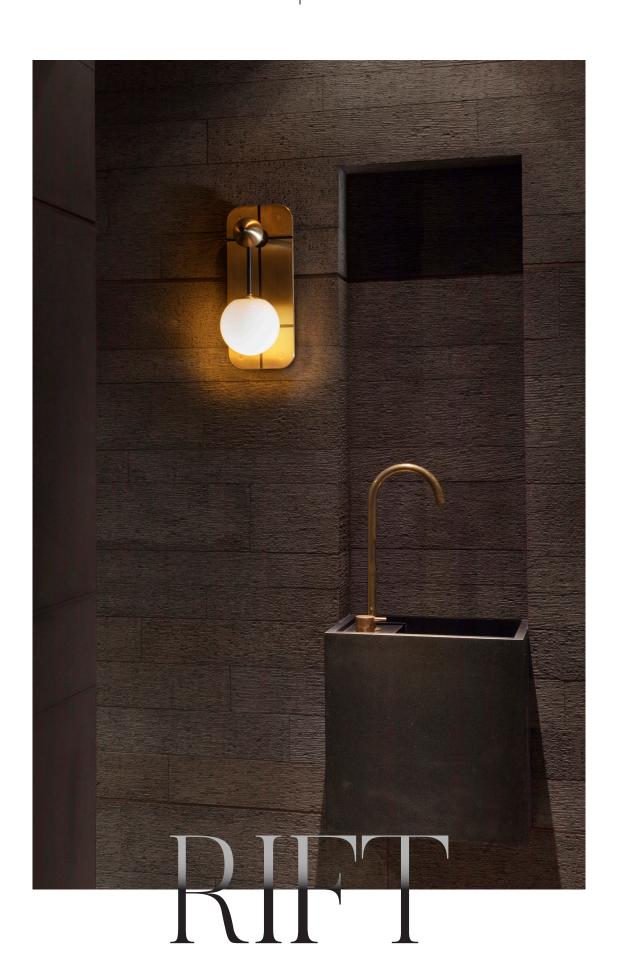

# RIFT WALL LIGHT

An opal glass globe hangs below a brass sphere pinned to a solid brass back-plate with bold, geometric cut-out detail. Soft light plays out into the room while bounding off the brass.

#### **DESIGN NOTES**

How do we create those perfect geometric grooves? We really can't reveal our secrets. Suffice to say, when we cracked it, that was a good day.