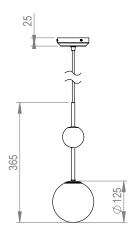

# CEILING CANOPY

Brushed brass round ceiling canopy H 30 x Ø 116mm w. cord grip 89mm/3.5in mounting positions

### SUSPENSION

Adjustable 200cm fabric cord provided Drop rod available upon request