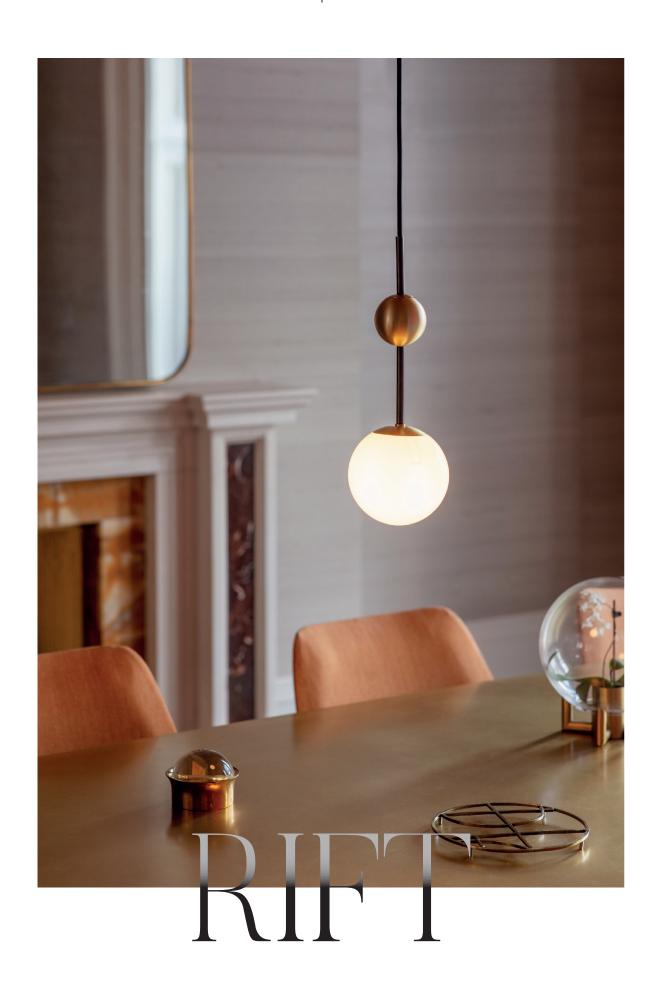

# RIFT PENDANT LIGHT

Clean and crisp design - essentially, one small brass sphere positioned above a larger opal glass globe - that plays with form and balance.

# **DESIGN NOTES**

Rift is all about classic proportions and the intriguing juxtaposition between the earthiness of heavy metal – solid brass – and the luminosity of glass. So simple and yet so effective."