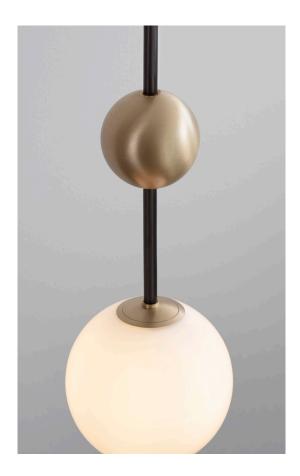

# RIFT PENDANT LIGHT

Clean and crisp design - essentially, one small brass sphere positioned above a larger opal glass globe - that plays with form and balance.

#### **MATERIALS**

Brass, Glass

#### **FINISHES**

Brushed with bronze brass lacquered as standard Custom finishes available