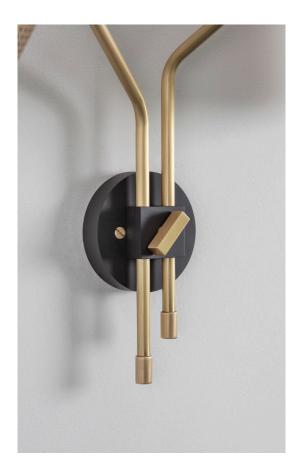

**WEIGHT** 5kg net, 6kg gross

WALL PLATE Black 80mm wall canopy as standard 4in J-box plate available

WALL PLATE