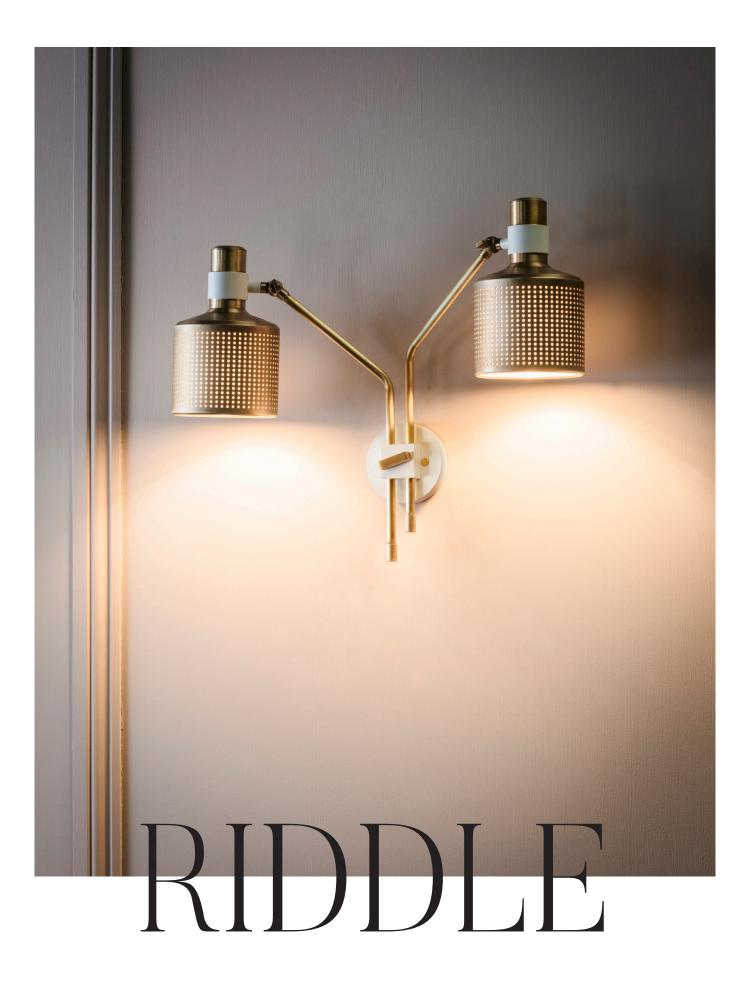

## RIDDLE DOUBLE WALL LIGHT

Twin articulated, perforated metal shades with fabric inserts provide a soft wash of light allied to the ability to illuminate a feature. Height adjustable.

#### DESIGN NOTES

Some wall lights sit quietly minding their own business. Not Riddle. Its easy adjustability and perky character demand attention and offer you the chance to play with light and be more expressive.