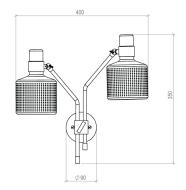

#### PRODUCT CODE

RDL0021 - Riddle Double Wall Light

MATERIALS Brass

#### FINISHES

Brushed Brass lacquered as standard Black powdercoat Custom finishes available

**DIMMING** Mains dimmable / TRIAC

LIGHT SOURCE 2x 4W LED E12/G9 lamp (supplied) 120/240V, 2700k LED lamp only MAX 12W

**WEIGHT** 5kg net, 6kg gross

WALL PLATE Black 80mm wall canopy as standard 4in J-box plate available