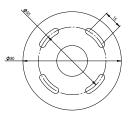

#### PRODUCT CODE

RDL0021 - Riddle Double Wall Light

MATERIALS Brass

**WEIGHT** 5kg net, 6kg gross

WALL PLATE Black 80mm wall canopy as standard 4in J-box plate available

WALL PLATE