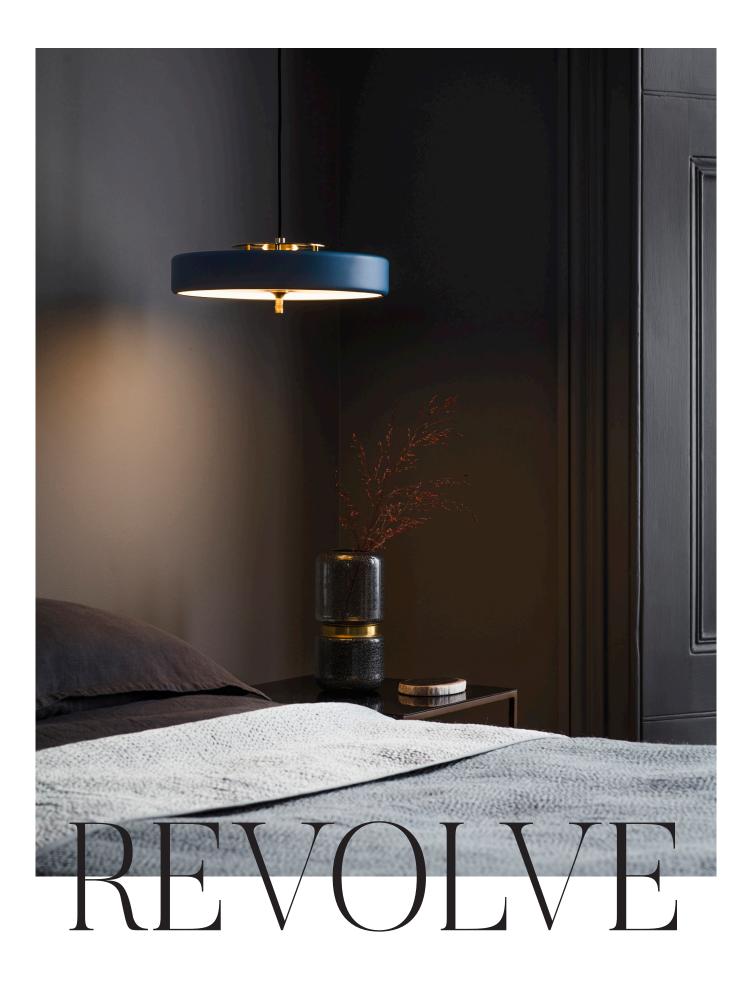

## REVOLVE PENDANT LIGHT

Sleek, minimalist design. Circular, matte-lacquered, spun-metal shade with opal diffuser shedding a wash of warm light downwards while a satin brass reflector illuminates upwards.

#### DESIGN NOTES

Revolve was one of the first Bert Frank designs and remains as popular as ever. A slim silhouette with a compelling midcentury modernity. The versatility of this pendant is a godsend for interior designers – it works in any room, any space.