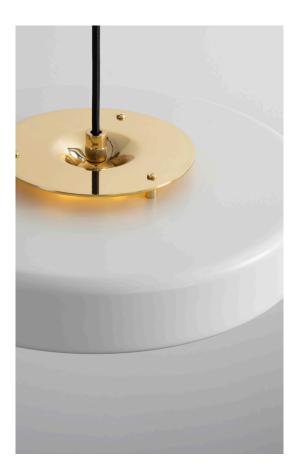

#### MATERIALS

Brass, Aluminium, Polycarbonate

#### FINISHES

Brushed brass lacquered as standard Polished brass lacquered available Powdercoated metalwork Custom finishes available

#### CEILING CANOPY

Brushed brass round ceiling canopy H 30 x Ø 116mm with cord grip 89mm/3.5in mounting positions

#### SUSPENSION

Adjustable 200cm fabric cord provided Drop rod available upon request