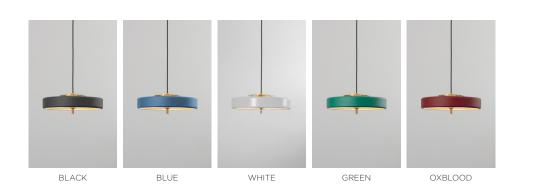

#### PRODUCT CODE

 RVL0010
 - Revolve Pendant Lamp - Black

 RVL0011
 - Revolve Pendant Lamp - Blue

 RVL0012
 - Revolve Pendant Lamp - White

 RVL0013
 - Revolve Pendant Lamp - Green

 RVL0014
 - Revolve Pendant Lamp - Oxblood