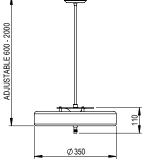

#### CEILING CANOPY

Brushed brass round ceiling canopy H 30 x Ø 116mm with cord grip 89mm/3.5in mounting positions

#### SUSPENSION

Adjustable 200cm fabric cord provided Drop rod available upon request