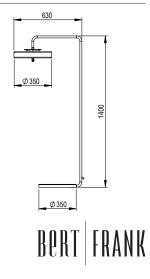

# REVOLVE FLOOR LAMP

Sleek, minimalist design. Overhanging matte-lacquered spun metal shade with hand-brushed brass stand and solid brass base featuring matching colour-coded detail.