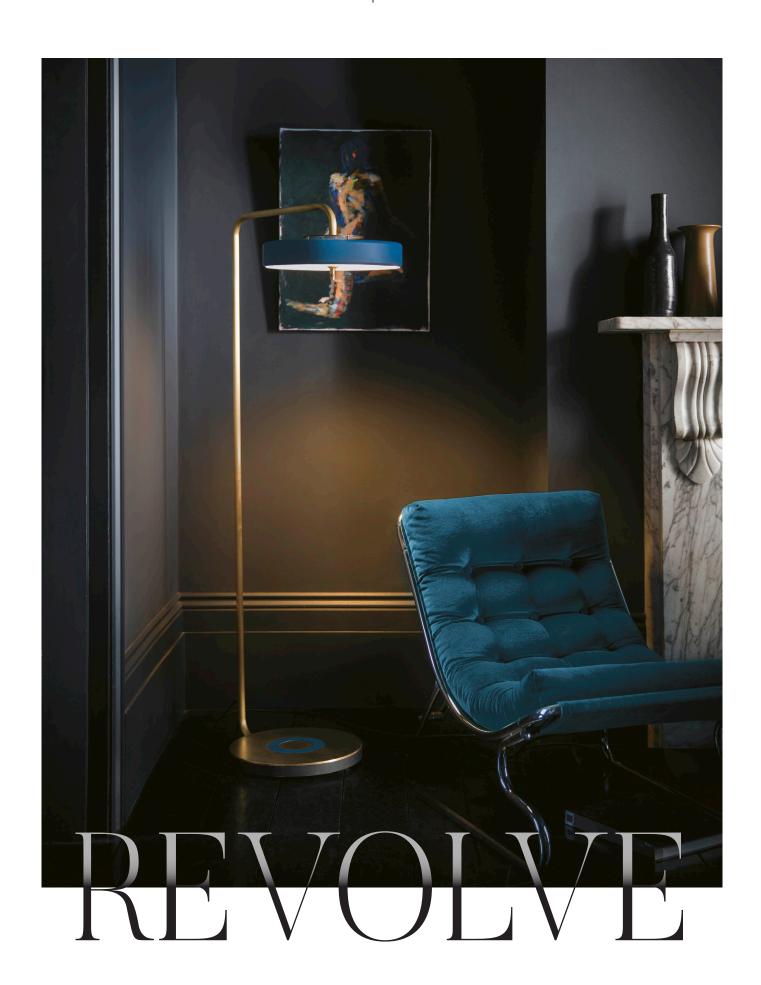

# REVOLVE FLOOR LAMP

Sleek, minimalist design. Overhanging matte-lacquered spun metal shade with hand-brushed brass stand and solid brass base featuring matching colour-coded detail.

# **DESIGN NOTES**

A lamp that feels both retro and contemporary. The perfect partner to a reading chair because the offset, over-hanging design is so easy to position.