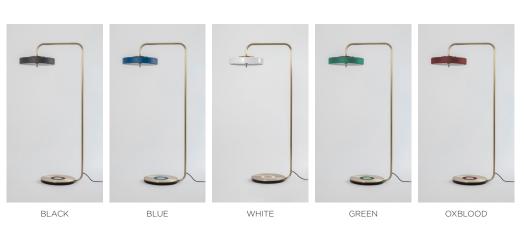

### PRODUCT CODE

RVL0040 - Revolve Floor Lamp - Black RVL0041 - Revolve Floor Lamp - Blue RVL0042 - Revolve Floor Lamp - White RVL0043 - Revolve Floor Lamp - Green RVL0044 - Revolve Floor Lamp - Oxblood