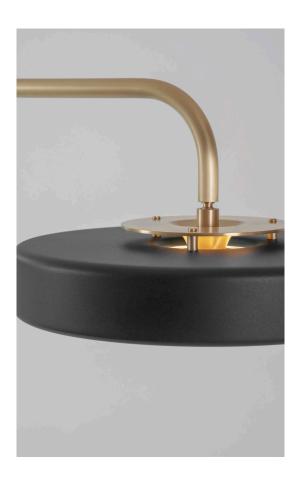

# REVOLVE FLOOR LAMP

Sleek, minimalist design. Overhanging matte-lacquered spun metal shade with hand-brushed brass stand and solid brass base featuring matching colour-coded detail.

#### MATERIALS

Brass, Aluminium, Polycarbonate

#### **FINISHES**

Brushed brass lacquered as standard Powdercoated metalwork Custom finishes available