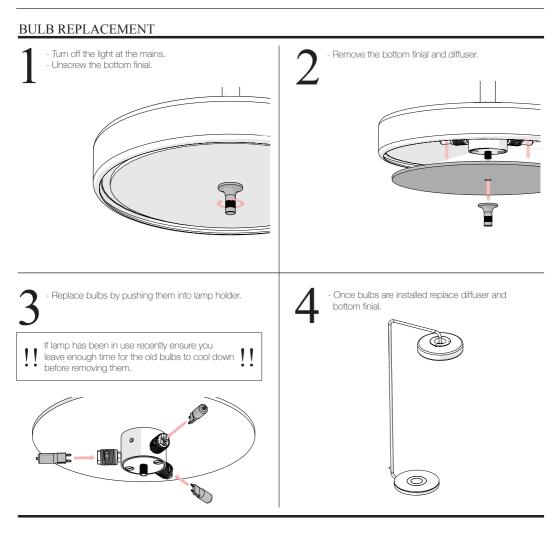

## MAINTENANCE

- Lacquered bras and diffuser should be wiped with a soft duster.
- Coloured parts can be wiped with a damp cloth (unplug from mains first).

Never fit bulbs of a higher wattage than those specified on the label, as these may cause overheating and damage the fitting.

If the mains cable becomes damaged it must only be replaced by a technically competent, qualified person.

Allow 10 minutes to cool before replacing, adjusting or cleaning. Clean with a dry cloth only. Do not use liquid or abrasive cleaners.

If you are in any doubt about your competence please consult a qualified electrician.