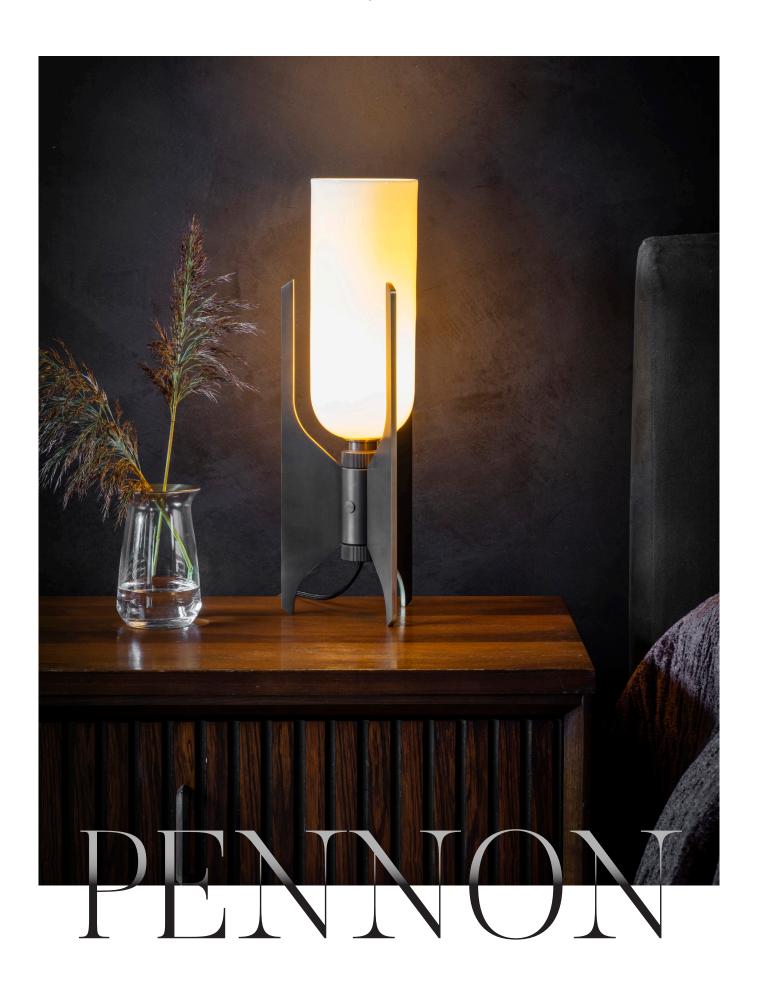

# PENNON TABLE LAMP

Solid machined-brass fins with a fine bone china cylindrical diffuser resulting in a striking linear profile. A small footprint makes it ideal for any bedside or side table.

#### **MATERIALS**

Brass, Fine bone china

#### **FINISHES**

Brushed brass w/ polished brass edge Bronzed brass w/ brushed brass edge Custom finishes available