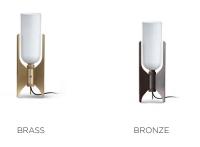

#### PRODUCT CODE

PNN0030 - Pennon Table Lamp - Brass PNN0031 - Pennon Table Lamp - Bronze

#### **FINISHES**

Brushed brass w/ polished brass edge Bronzed brass w/ brushed brass edge Custom finishes available