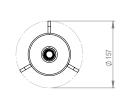

# PENNON TABLE LAMP

Solid machined-brass fins with a fine bone china cylindrical diffuser resulting in a striking linear profile. A small footprint makes it ideal for any bedside or side table.

#### PRODUCT CODE

PNN0030 - Pennon Table Lamp - Brass PNN0031 - Pennon Table Lamp - Bronze

#### **MATERIALS**

Brass, Fine bone china

#### **FINISHES**

Brushed brass w/ polished brass edge Bronzed brass w/ brushed brass edge Custom finishes available