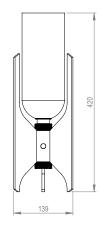

# PENNON TABLE LAMP

Solid machined-brass fins with a fine bone china cylindrical diffuser resulting in a striking linear profile. A small footprint makes it ideal for any bedside or side table.

#### PRODUCT CODE

PNN0030 - Pennon Table Lamp - Brass PNN0031 - Pennon Table Lamp - Bronze

#### **MATERIALS**

Brass, Fine bone china

#### **FINISHES**

Brushed brass w/ polished brass edge Bronzed brass w/ brushed brass edge Custom finishes available

#### WEIGHT

3kg net, 4kg gross