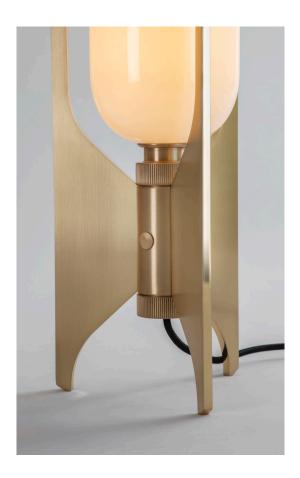

#### **MATERIALS**

Brass, Fine bone china

#### **FINISHES**

Brushed brass w/ polished brass edge Bronzed brass w/ brushed brass edge Custom finishes available

# CORD

200cm fabric cord provided Inline switch on cord 5amp plug available