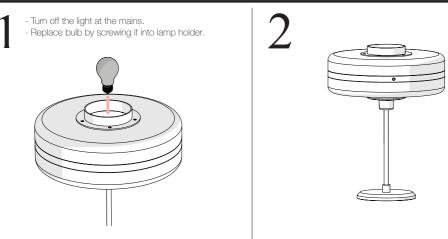

### BULB REPLACEMENT

This product is only suitable for connection to the native power supply to which the unit was specifically manufactured. It is for indoor use only, and not suitable for a bathroom location.

Allow 10 minutes to cool before replacing, adjusting or cleaning. Clean with a dry cloth only. Do not use liquid or abrasive cleaners on this product.

If you are in any doubt about your competence please consult a qualified electrician. If any modification is made it will invalidate the warranty and may render the product unsafe.