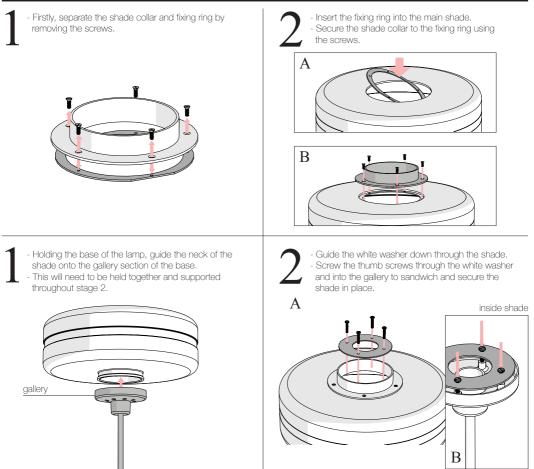

# BERT FRANK

MASINA

TABLE LAMP

## MAINTENANCE

- Lacquered brass and glass should be wiped with a soft duster.

# TECHNICAL

Oľ

- 1 x E27 LED bulb (UK/EU)

- 1 x E26 LED bulb (USA)

www.bertfrank.co.uk +44 (0)207 164 6482

# INSTALLATION



### BULB REPLACEMENT



This product is only suitable for connection to the native power supply to which the unit was specifically manufactured. It is for indoor use only, and not suitable for a bathroom location.

If the Class II, double insulated symbol is on the lamp, it does not require an Earth, and Live or Neutral must not be connected to Earth. If there is no such symbol, then the lamp must be Earthed.

Never fit bulbs of a higher wattage than those specified on the label, as these may cause overheating and damage the fitting.

Under no circumstances must this table lamp be covered with any material as this could pose a safety hazard. It must be used on a stable, flat surface.

If the mains cable becomes damaged it must only be replaced by a technically competent, qualified person