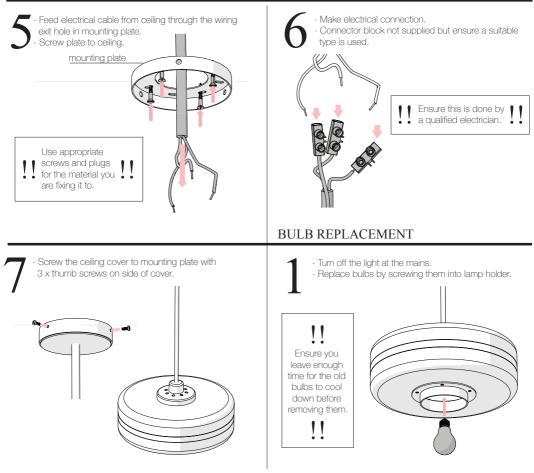

# INSTALLATION

# INSTALLATION CONTINUED

This product is only suitable for connection to the native power supply to which the unit was specifically manufactured. It is for indoor use only, and not suitable for a bathroom location.

If the mains cable becomes damaged it must only be replaced by a technically competent, qualified person.

Allow 10 minutes to cool before replacing, adjusting or cleaning. Clean with a dry cloth only. Do not use liquid or abrasive cleaners.