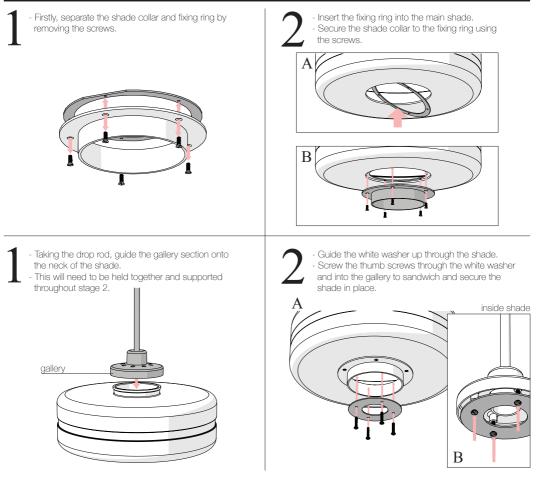

# BERT FRANK

## MAINTENANCE

- Lacquered brass and glass should be wiped with a soft duster.

MASINA PENDANT LIGHT

# TECHNICAL

Oľ

- 1 x E27 LED bulb (UK/EU)

- 1 x E26 LED bulb (USA)

www.bertfrank.co.uk +44 (0)207 164 6482

# INSTALLATION



# INSTALLATION CONTINUED



This product is only suitable for connection to the native power supply to which the unit was specifically manufactured. It is for indoor use only, and not suitable for a bathroom location.

If the Class II, double insulated symbol is on the lamp, it does not require an Earth, and Live or Neutral must not be connected to Earth. If there is no such symbol, then the lamp must be Earthed.

Never fit bulbs of a higher wattage than those specified on the label, as these may cause overheating and damage the fitting.

If the mains cable becomes damaged it must only be replaced by a technically competent, qualified person.

Allow 10 minutes to cool before replacing, adjusting or cleaning. Clean with a dry cloth only. Do not use liquid or abrasive cleaners.

If you are