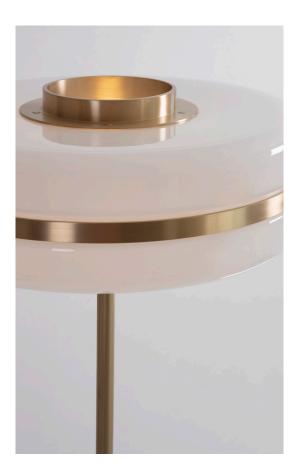

# MASINA FLOOR LAMP

Gleaming machined brass detailing and a large opal glass shade to cast a warm and glowing light. Brass upstand with matte-lacquered brass base.

#### MATERIALS

Brass, steel, glass

# FINISHES

Brushed brass lacquered as standard Powdercoated metalwork Custom finishes available