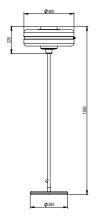

# MASINA FLOOR LAMP

Gleaming machined brass detailing and a large opal glass shade to cast a warm and glowing light. Brass upstand with matte-lacquered brass base.

# PRODUCT CODE

MSN0040- Masina Floor Lamp