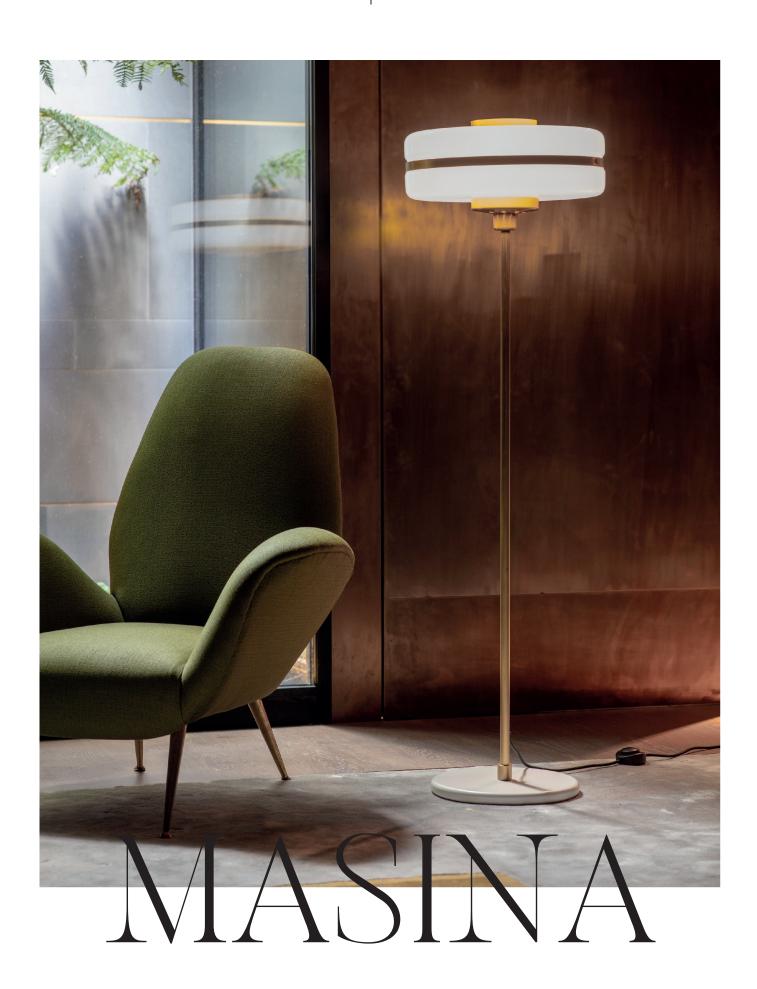

# MASINA FLOOR LAMP

Gleaming machined brass detailing and a large opal glass shade to cast a warm and glowing light. Brass upstand with matte-lacquered brass base.

# **DESIGN NOTES**

The perfect addition to any reading corner. You'll find yourself wanting to read a lot more.