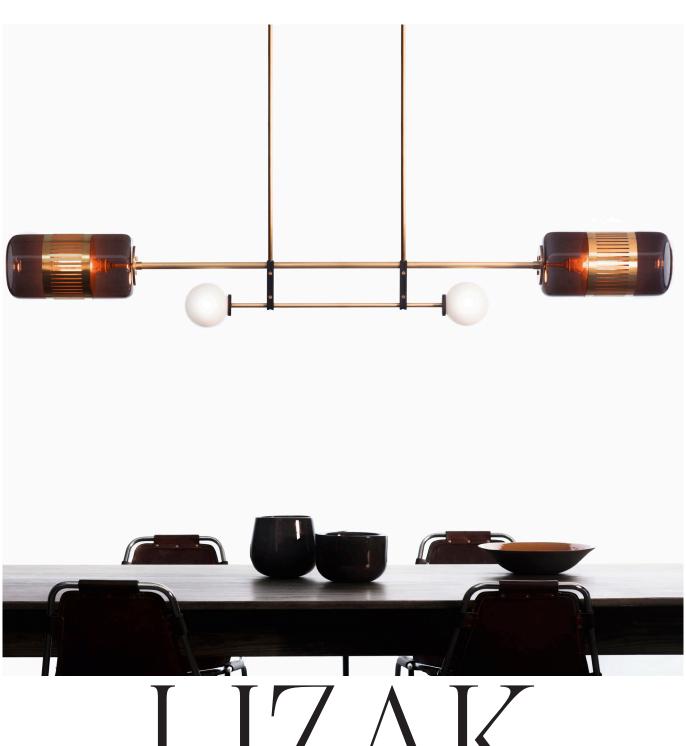

## LIZAK PENDANT LIGHT

Two cylindrical glass shades - in amber, smoked or peacock blue - suspended on a linear brass arm with two opal glass globes fixed to a second brass arm create an elegant counterpoint. Position over a kitchen island or dining table to dramatic effect. Available on brass drop rods or support cables.

#### **DESIGN NOTES**

Lizak has a photogenic allure that's even more compelling in the flesh. The juxtaposition of opal globes and brassbanded, over-sized glass cylinders keeps the eye engaged from every angle.