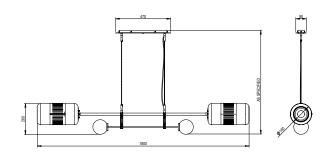

#### CEILING CANOPY

Brushed brass ceiling canopy (supplied) L 470 x W 90 x H 20mm J-box plate available

### SUSPENSION

200cm adjustable suspension cable supplied 200cm adjustable clear cord supplied Custom length brass drop rods available Drop rod length to be specified upon order