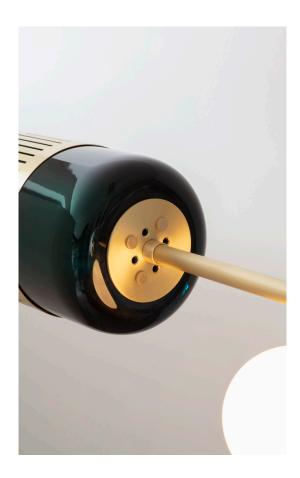

## LIZAK PENDANT LIGHT

Two cylindrical glass shades - in amber, smoked or peacock blue - suspended on a linear brass arm with two opal glass globes fixed to a second brass arm create an elegant counterpoint. Position over a kitchen island or dining table to dramatic effect. Available on brass drop rods or support cables.

#### MATERIALS

Brass, aluminium, glass

#### FINISHES

LSK0010/11 - Brushed brass lacquered w/ black detail LSK0012 - Bronzed brass waxed w/ white detail Custom finishes available