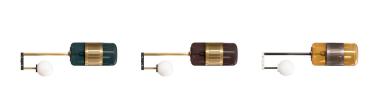

#### PRODUCT CODE

LSK0010 - Lizak Pendant Light - Peacock LSK0011 - Lizak Pendant Light - Smoked LSK0012 - Lizak Pendant Light - Amber

#### FINISHES

LSK0010/11 - Brushed brass lacquered w/ black detail LSK0012 - Bronzed brass waxed w/ white detail Custom finishes available

BRASS / PEACOCK

BRASS / SMOKED

BRONZE / AMBER