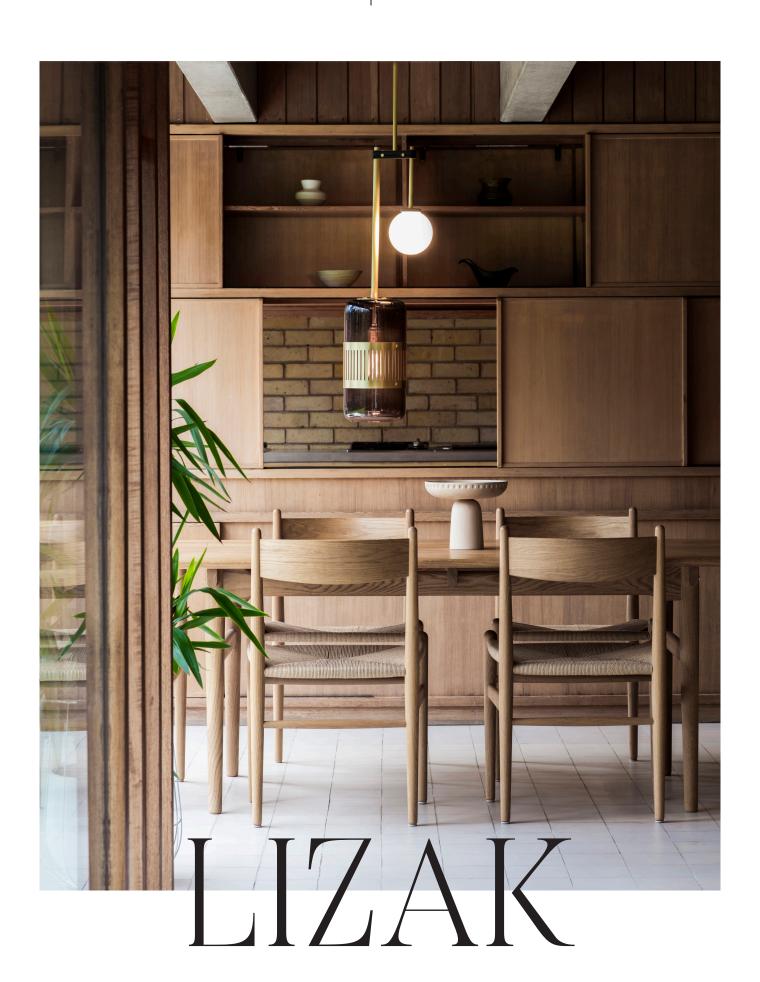

# LIZAK DROP PENDANT LIGHT

Sophisticated yet unexpected pendant with a cylindrical glass shade - in amber, smoked or peacock blue - suspended on a linear brass arm. An opal glass globe fixes to a second brass arm creating an elegant counterpoint.

#### **DESIGN NOTES**

Fun is not a word often applied to high end interior design but Lizak is fun, and unapologetically so. Seriously good fun.

BRASS / SMOKED

BRONZE / AMBER