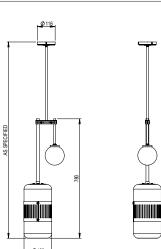

# **CEILING CANOPY**

Brushed brass round ceiling canopy (supplied) H 30 x Ø 116mm 89mm/3.5in mounting positions

#### SUSPENSION

Custom length brass drop rods supplied Drop length to be specified upon order