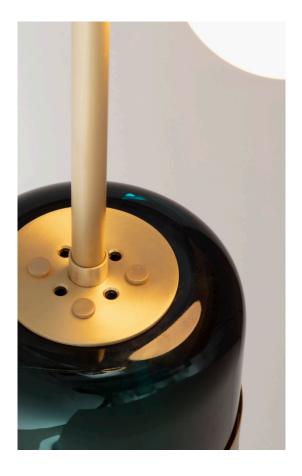

#### MATERIALS

Brass, aluminium, glass

LSK0013/14 - Brushed brass lacquered w/ black detail LSK0015 - Bronzed brass waxed w/ white detail Custom finishes available

#### SUSPENSION

Custom length brass drop rods supplied Drop length to be specified upon order