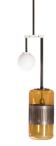

# LIZAK DROP PENDANT LIGHT

Sophisticated yet unexpected pendant with a cylindrical glass shade - in amber, smoked or peacock blue - suspended on a linear brass arm. An opal glass globe fixes to a second brass arm creating an elegant counterpoint.

LSK0013 - Lizak Drop Pendant Light - Peacock LSK0014 - Lizak Drop Pendant Light - Smoked LSK0015 - Lizak Drop Pendant Light - Amber

#### MATERIALS

Brass, aluminium, glass

LSK0013/14 - Brushed brass lacquered w/ black detail LSK0015 - Bronzed brass waxed w/ white detail Custom finishes available

#### **DESIGN NOTES**

Fun is not a word often applied to high end interior design but Lizak is fun, and unapologetically so. Seriously good fun.

BRASS / SMOKED

BRONZE / AMBER