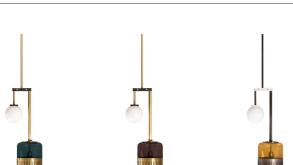

# LIZAK DROP PENDANT LIGHT

Sophisticated yet unexpected pendant with a cylindrical glass shade - in amber, smoked or peacock blue - suspended on a linear brass arm. An opal glass globe fixes to a second brass arm creating an elegant counterpoint.

LSK0013 - Lizak Drop Pendant Light - Peacock LSK0014 - Lizak Drop Pendant Light - Smoked LSK0015 - Lizak Drop Pendant Light - Amber