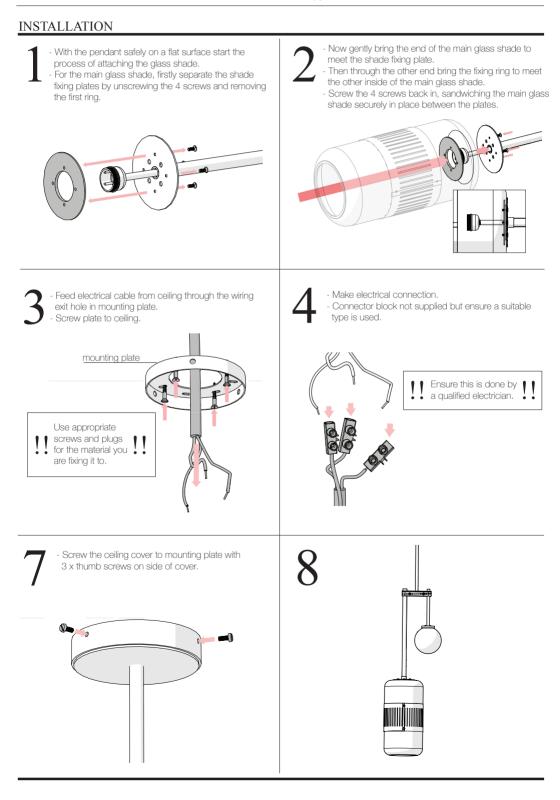

# BERT FRANK

# LIZAK DROP PENDANT LIGHT

## MAINTENANCE

- Lacquered brass and glass should be wiped with a soft duster.

## TECHNICAL

- 1 x G9 LED bulb

 1 x E27 LED bulb (UK/EU) LED filament or 1 x E26 LED bulb (USA) LED filament (squirrel caged shape recommended)

www.bertfrank.co.uk +44 (0)207 164 6482



### BULB REPLACEMENT



This product is only suitable for connection to the native power supply to which the unit was specifically manufactured. It is for indoor use only, and not suitable for a bathroom location.

If the Class II, double insulated symbol is on the lamp, it does not require an Earth, and Live or Neutral must not be connected to Earth. If there is no such symbol, then the lamp must be Earthed.

Never fit bulbs of a higher wattage than those specified on the label, as these may cause overheating and damage the fitting.

If the mains cable becomes damaged it must only be replaced by a technically competent, qualified person.

Allow 10 minutes to cool before replacing, adjusting or cleaning. Clean with a dry cloth only. Do not use liquid or abrasive cleaners.

If you are in