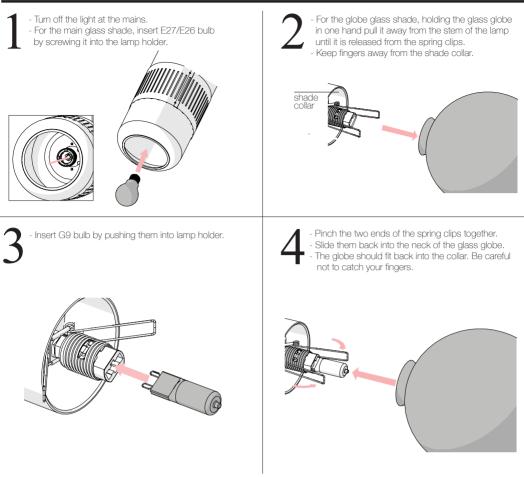

### BULB REPLACEMENT

This product is only suitable for connection to the native power supply to which the unit was specifically manufactured. It is for indoor use only, and not suitable for a bathroom location.

If the Class II, double insulated symbol is on the lamp, it does not require an Earth, and Live or Neutral must not be connected to Earth. If there is no such symbol, then the lamp must be Earthed.

Never fit bulbs of a higher wattage than those specified on the label, as these may cause overheating and damage the fitting.

If the mains cable becomes damaged it must only be replaced by a technically competent, qualified person.

Allow 10 minutes to cool before replacing, adjusting or cleaning. Clean with a dry cloth only. Do not use liquid or abrasive cleaners.