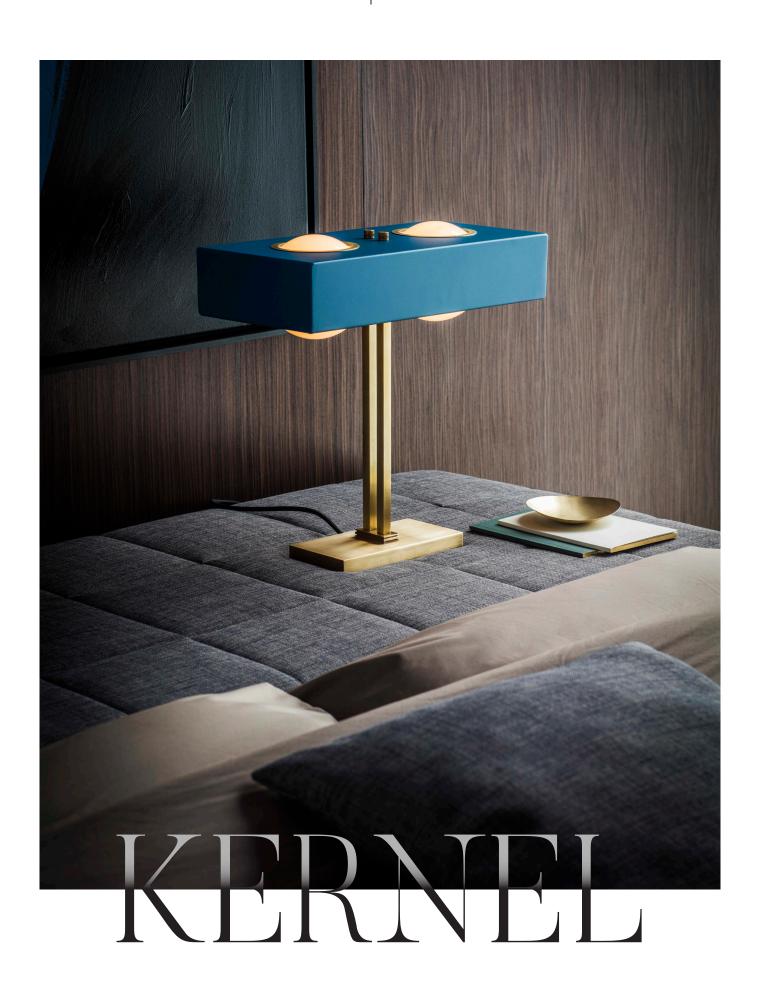

# KERNEL TABLE LAMP

Solid brass base and angular form softened by the warm glow of opal glass globes. Unexpected detailing in the laser cut brass diffuser, seen only from below.

### PRODUCT CODE

KNL0030 - Kernel Table Lamp - Black KNL0031 - Kernel Table Lamp - Blue KNL0032 - Kernel Table Lamp - White

### MATERIALS

Brass, Aluminium, Glass

### FINISHES

Brushed Brass lacquered as standard Powdercoated metalwork Custom finishes available