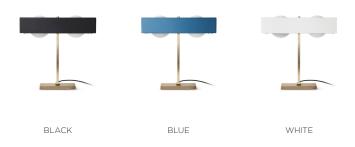

### PRODUCT CODE

KNL0030 - Kernel Table Lamp - Black KNL0031 - Kernel Table Lamp - Blue KNL0032 - Kernel Table Lamp - White