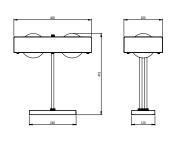

# KERNEL TABLE LAMP

Solid brass base and angular form softened by the warm glow of opal glass globes. Unexpected detailing in the laser cut brass diffuser, seen only from below.

### PRODUCT CODE

KNL0030 - Kernel Table Lamp - Black KNL0031 - Kernel Table Lamp - Blue KNL0032 - Kernel Table Lamp - White

### MATERIALS

Brass, Aluminium, Glass

### FINISHES

Brushed Brass lacquered as standard Powdercoated metalwork Custom finishes available

### DIMMING

Non-Dimmable as standard Mains dimmable / TRIAC available 5amp plug available

## LIGHT SOURCE

2x 4W LED G9 lamp 120/240V, 2700k

### WEIGHT

6kg net, 7.5kg gross

### WIRING

200cm fabric cord provided Inline switch on cord

### YACHT FIXING

Yacht / Surface mounted available