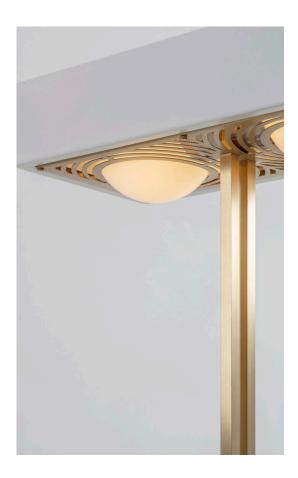

# KERNEL TABLE LAMP

Solid brass base and angular form softened by the warm glow of opal glass globes. Unexpected detailing in the laser cut brass diffuser, seen only from below.