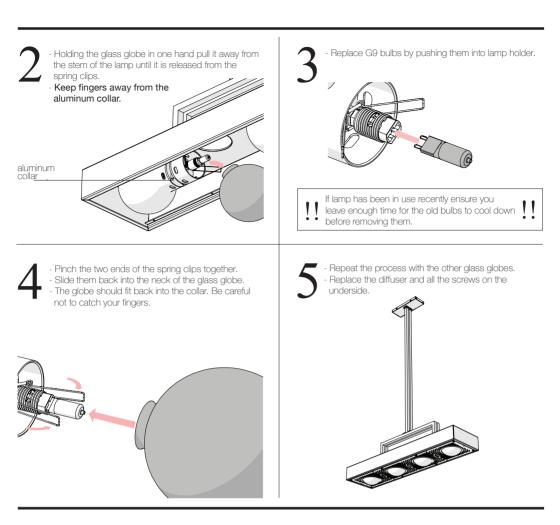

## BERT FRANK

## KERNEL PENDANT LIGHT

## MAINTENANCE

Lacquered brass and glass should be wiped with a soft duster.
Coloured parts can be wiped with a dry cloth.

## TECHNICAL

- 4 x G9 LED bulbs

www.bertfrank.co.uk +44 (0)207 164 6482





This product is only suitable for connection to the native power supply to which the unit was specifically manufactured. It is for indoor use only, and not suitable for a bathroom location.

If the Class II, double insulated symbol is on the lamp, it does not require an Earth, and Live or Neutral must not be connected to Earth. If there is no such symbol, then the lamp must be Earthed.

Never fit bulbs of a higher wattage than those specified on the label, as these may cause overheating and damage the fitting.

If the mains cable becomes damaged it must only be replaced by a technically competent, qualified person.

Allow 10 minutes to cool before replacing, adjusting or cleaning. Clean with a dry cloth only. Do not use liquid or abrasive cleaners on this product.

If you are in any doub