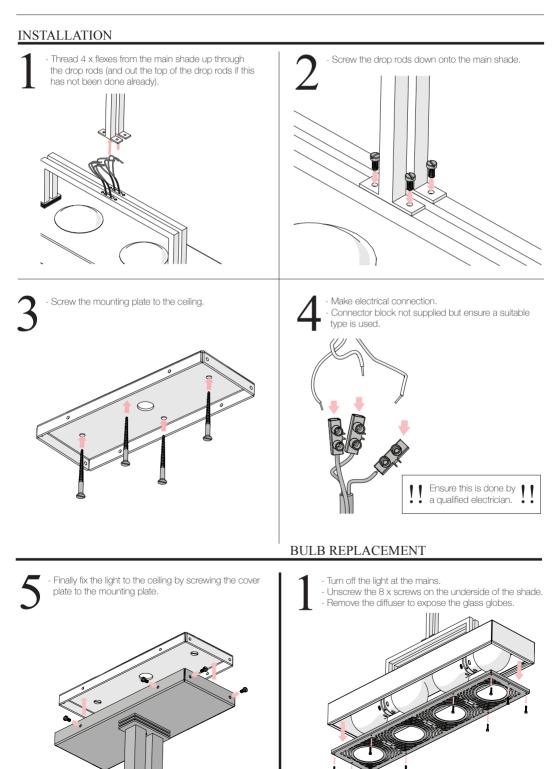

## BERT FRANK

## KERNEL PENDANT LIGHT

## MAINTENANCE

Lacquered brass and glass should be wiped with a soft duster.
Coloured parts can be wiped with a dry cloth.

## TECHNICAL

- 4 x G9 LED bulbs

www.bertfrank.co.uk +44 (0)207 164 6482





This product is only suitable for connection to the native power supply to which the unit was specifically manufactured. It is for indoor use only, and not suitable for a bathroom location.

If the Class II, double insulated symbol is on the lamp, it does not require an Earth, and Live or Neutral must not be connected to Earth. If there is no such symbol, then the lamp must be Earthed.

Never fit bulbs of a higher wattage than those specified on the label, as these may cause overheating and damage the fitting.

If the mains cable becomes damaged it must only be replaced by a technically competent, qualified person.

Allow 10 minutes to cool before replacing, adjusting or cleaning. Clean with a dry cloth only. Do not use liquid or abrasive cleaners on this product.

If you are in any do