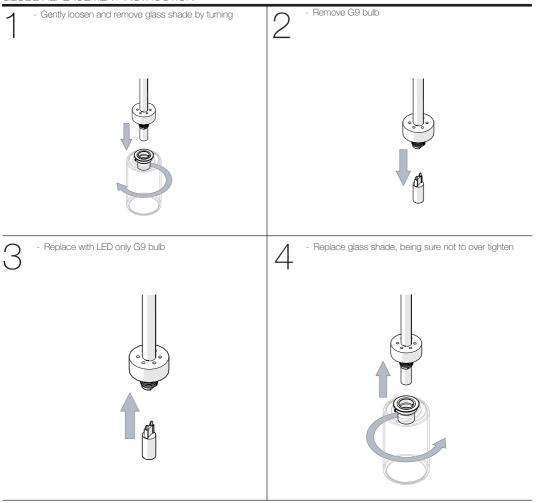

## GLOBE REPLACEMENT INSTRUCTION

This product is only suitable for connection to the native power supply to which the unit was specifically manufactured. It is for indoor use only, and not suitable for a bathroom location.

If the Class II, double insulated symbol is on the lamp, it does not require an Earth, and Live or Neutral must not be connected to Earth. If there is no such symbol, then the lamp must be Earthed.

Under no circumstances must this lamp be covered with any material as this could pose a safety hazard. It must be used on a stable, flat surface.

Never fit bulbs of a higher wattage than those specified on the label, as these may cause overheating and damage the fitting. If the mains cable becomes damaged it must only be replaced by a technically competent, qualified person.

Allow 10 minutes to cool before replacing, adjusting or cleaning. Clean with specified cleaners only. Do not use other liquid, chemical or abrasive cleaners on this product.

If you are in any doubt about your competence please consult a qualified electrician. If any modification is made it will invalidate the warranty and may render the product unsafe.