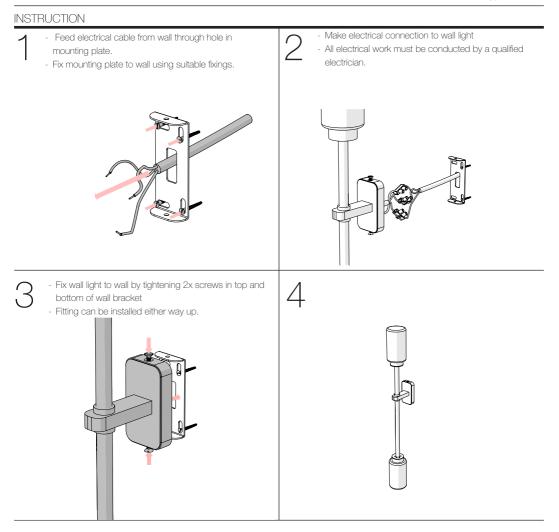

## MAINTENANCE

- Lacquered brass should be wiped with a soft duster.
- Do not clean with any liquid, chemical or abrasive cleaners.
- All electrical work must be conducted by a qualified electrician.

TECHNICAL

- 2 x G9 LED Bulb

www.bertfrank.co.uk +44 (0)207 164 6482