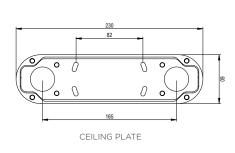

# **CEILING CANOPY**

2 x Brushed brass canopy - 230 L x 60 W Brushed brass 4in J-box plate available