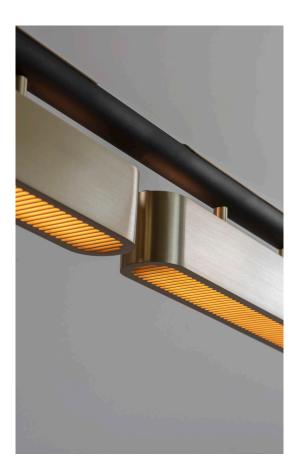

# COLT TRIPLE PENDANT

Three lights are better than one. Triple machined brass grills with slotted opal diffusers are held in line by a textured black finish spine, casting soft light to ceiling and floor.

#### MATERIALS

Brass, Steel

#### **FINISHES**

Brushed Brass lacquered as standard Custom finishes available