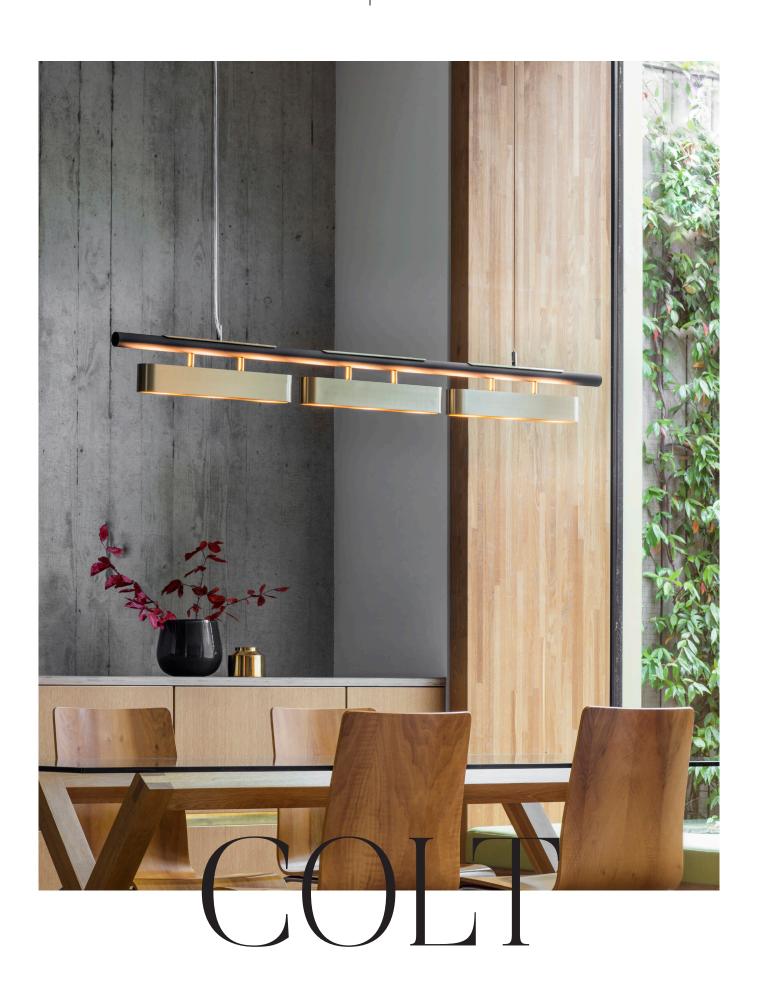

# COLT TRIPLE PENDANT

Three lights are better than one. Triple machined brass grills with slotted opal diffusers are held in line by a textured black finish spine, casting soft light to ceiling and floor.

# **DESIGN NOTES**

Three substantial 'ingots' of beautiful slotted brass in a row. Symmetrical and bold. Perfect over a dining table or large kitchen island.