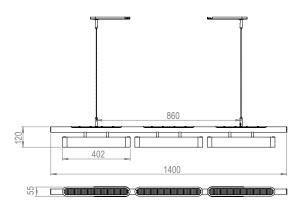

# COLT TRIPLE PENDANT

Three lights are better than one. Triple machined brass grills with slotted opal diffusers are held in line by a textured black finish spine, casting soft light to ceiling and floor.

# SUSPENSION

200cm Adjustable steel suspension cable with clear electrical cord as standard Longer length available Custom cord available

# **CUSTOM LENGTHS**

1/2/4/5/6 module custom pendant available