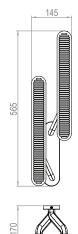

#### WALL PLATE

Brushed brass wallplate - 230 H x 60 W Brushed brass 4in J-box plate available