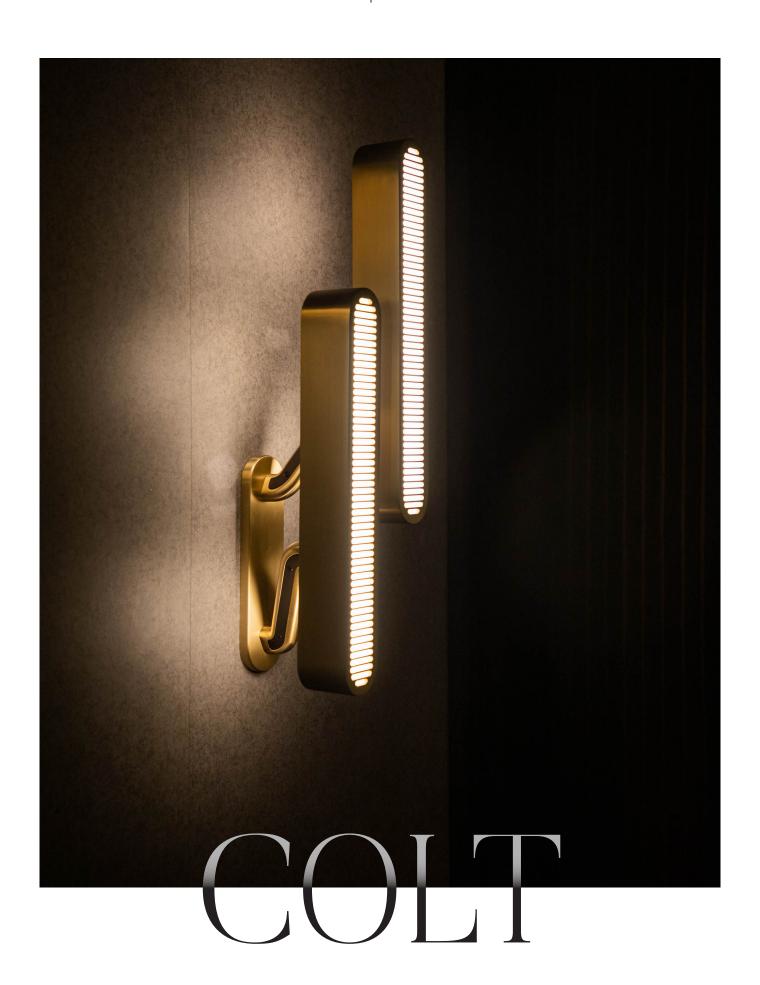

# COLT WALL LIGHT DOUBLE

Twin matching machined brass grills on slender opposing arms. Opal diffusers cast warm light into the room and back onto the elegant curves of the machined brass wall plate.

# **DESIGN NOTES**

The Bert Frank aesthetic is one of subtle quirks and twists. Asymmetry is one of those. Colt is a really pure, linear design but we didn't want overly symmetrical wall lights. One grill higher than the other solves that problem.