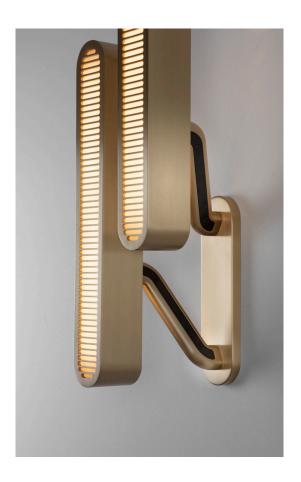

# COLT WALL LIGHT DOUBLE

Twin matching machined brass grills on slender opposing arms. Opal diffusers cast warm light into the room and back onto the elegant curves of the machined brass wall plate.

#### WALL PLATE

Brushed brass wallplate - 230 H x 60 W Brushed brass 4in J-box plate available

# **DESIGN NOTES**

The Bert Frank aesthetic is one of subtle quirks and twists. Asymmetry is one of those. Colt is a really pure, linear design but we didn't want overly symmetrical wall lights. One grill higher than the other solves that problem.