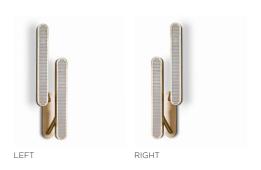

# COLT WALL LIGHT DOUBLE

Twin matching machined brass grills on slender opposing arms. Opal diffusers cast warm light into the room and back onto the elegant curves of the machined brass wall plate.

### PRODUCT CODE

CLT0022 - Colt Wall Light Double - Left CLT0023 - Colt Wall Light Double - Right

# **DESIGN NOTES**

The Bert Frank aesthetic is one of subtle quirks and twists. Asymmetry is one of those. Colt is a really pure, linear design but we didn't want overly symmetrical wall lights. One grill higher than the other solves that problem.