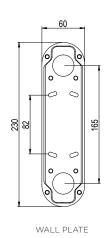

#### WALL PLATE

Brushed brass wallplate - 230 H x 60 W Brushed brass 4in J-box plate available