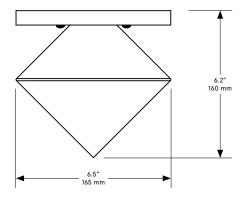

#### Dimensions

6.5 inch diam. x 6.2 inch H 165 mm diam x 160 mm H

*Weight* 2 lb / 0.9 kg

LED Illumination G9 LED bulb ELV dimming 110-120 VAC 2.5 Watt 240 Lumens 2700 Kelvin 220-240 4 Watt 250 Lumens 3000 Kelvin