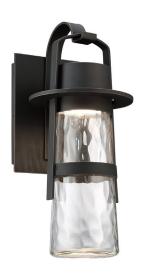

### **PRODUCT DESCRIPTION**

Heavy hardware exhibits craftsman details. Mouth blown hammered clear glass creates resplendent sparkles on the wall.

## **FEATURES**

- ETL & cETL wet location listed, IP65 rated
- · Dark Sky Friendly
- Mouth blown hammered clear glass
- Full range dimming when used with compatible dimmers
- No transformer or driver required
- 277V option available for WS-W28521 (special order)
- 80,000 hour rated life
- · Color Temp: 3000K
- CRI: 90

#### **SPECIFICATIONS**

Construction: Mouth blown hammered clear glass.

Light Source: High output LED.

Finish: Graphite (GH), Oil Rubbed Bronze (ORB).

Standards: ETL & cETL damp location listed. IP65 rated. Dark Sky friendly.