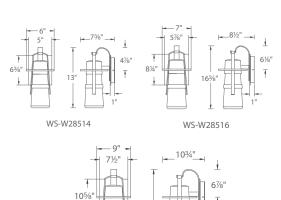

#### **ORDER NUMBER**

| Model                  | Height     | Wattage    | Voltage | LED<br>Lumens | Delivered<br>Lumens | Finish    |                               |  |
|------------------------|------------|------------|---------|---------------|---------------------|-----------|-------------------------------|--|
| WS-W28514<br>WS-W28516 | 14"<br>16" | 10W<br>10W | 120V    | 478<br>481    | 455<br>465          | GH<br>ORB | Graphite<br>Oil Rubbed Bronze |  |
| WS-W28521*             | 21"        | 10W        |         | 475           | 470                 |           | On Hadded Dionze              |  |

Example: WS-W28514-ORB

\*For 277V special order, add an "F" before the finish: WS-W28521F-ORB

modernforms.com Phone (800) 526.2588 Fax (800) 526.2585 Headquarters/Eastern Distribution Center 44 Harbor Park Drive Port Washington, NY 11050 **Central Distribution Center** 1600 Distribution Ct Lithia Springs, GA 30122 Western Distribution Center 1750 Archibald Avenue Ontario, CA 91760