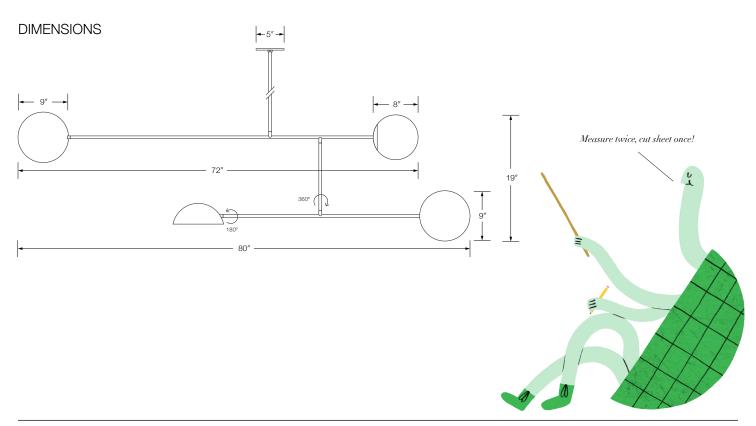

us globes to balance itself as it hovers in space. The chandelier provides various orbit patterns by simply rotating the arms. The collection can be used in groupings to produce galactic constellations or independently as its own solar system.

## Design

2016, Andrew Neyer

#### Materials

Powder coated steel and aluminum Blown glass Oiled oak

#### Dimensions

80" W (arms parallel) 19" H

#### **Drop Options**

12", 18", 24", 30", 36" Additional stems can be purchased and combined for longer drop options

#### **Specifications**

Hardwired fixture

Mounts to standard junction box
120V / Medium base sockets

## Lighting

Globe: A19 LED 9W (Included) 10W MAX Shades: E16 (2 Included) 60W MAX

# MADE IN OHIO





# AML-01-BLK Black AML-01-WHT White AML-01-GRY Grey



**Canopy Dimensions**