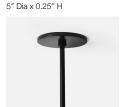

anet-like forms and luminous globes to balance itself as it hovers in space. The chandelier provides various orbit patterns by simply rotating the arms. The collection can be used in groupings to produce galactic constellations or independently as its own solar system.

## Design

2016, Andrew Neyer

#### Materials

Powder coated steel and aluminum Blown glass Oiled oak

#### Dimensions

80" W (arms parallel) 19" H

#### **Drop Options**

12", 18", 24", 30", 36" Additional stems can be purchased and combined for longer drop options

#### **Specifications**

Hardwired fixture

Mounts to standard junction box
120V / Medium base sockets

## Lighting

Globe: A19 LED 9W (Included) 10W MAX Shades: E16 (2 Included) 60W MAX

# MADE IN OHIO





# AML-01-BLK Black AML-01-WHT White AML-01-GRY Grey



**Canopy Dimensions**