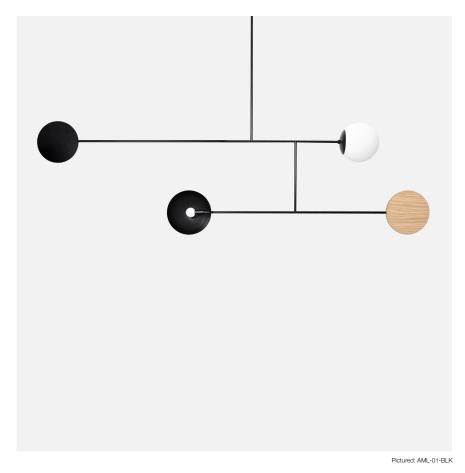

# **Astro Mobile Light No.1**

The Astro Mobile Light combines planet-like forms and luminous globes to balance itself as it hovers in space. The chandelier provides various orbit patterns by simply rotating the arms. The collection can be used in groupings to produce galactic constellations or independently as its own solar system.

#### Materials

Powder coated steel and aluminum Blown glass Oiled oak

#### Dimensions

80" W (arms parallel) 19" H