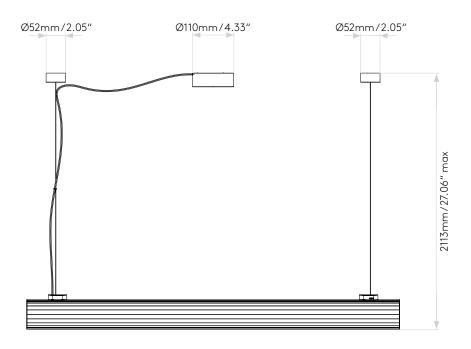

### GENERAL

LOCATION: CLASS: LOCATION RATING: DRIVER REQUIRED: INSTALLATION ORIENTATION: FITTING METHOD: MAIN MATERIAL: DIMENSIONS (mm): DIMENSIONS (inch): CUT OUT HOLE (mm/inch): RECESS DEPTH (mm/inch): FIRE RATING: CABLE LENGTH (mm/inch): GROSS WEIGHT (Ib): ADA COMPLIANT: Interior cULus (Class 1) Dry Mains 120V Ceiling Mount 4" Octagon Box Metal - Zinc H: 2113 W: 1000 D: 80 H: 83.19 W: 39.37 D: 3.15 --2000 / 78.74 10.65 Yes - if installed in compliance with ADA 307.4

# PRODUCT ELEVATIONS

Please note that some dimensions may vary slightly due to manufacturing tolerances, this includes cable entry and fixing holes.