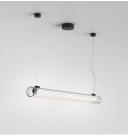

CODE: 1409016 FINISH: POLISHED CHROME

CODE: 1409018 FINISH: MATT BLACK

TO MAINTAIN THIS PRODUCT TO ITS BEST CONDITION, PLEASE VIEW OUR CARE AND CLEANING GUIDELINES ON THE SUPPORT SECTION OF THE ASTRO WEBSITE.