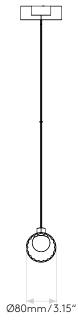

### GENERAL

LOCATION: CLASS: LOCATION RATING: DRIVER REQUIRED: INSTALLATION ORIENTATION: FITTING METHOD: MAIN MATERIAL: DIMENSIONS (mm): DIMENSIONS (inch): CUT OUT HOLE (mm/inch): RECESS DEPTH (mm/inch): FIRE RATING: CABLE LENGTH (mm/inch): GROSS WEIGHT (Ib): ADA COMPLIANT: Interior cULus (Class 1) Dry Mains 120V Ceiling Mount 4" Octagon Box Metal - Zinc H: 2113 W: 1000 D: 80 H: 83.19 W: 39.37 D: 3.15 --2000 / 78.74 10.65 Yes - if installed in compliance with ADA 307.4

# PRODUCT ELEVATIONS

Please note that some dimensions may vary slightly due to manufacturing tolerances, this includes cable entry and fixing holes.