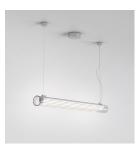

CODE: 1409016 FINISH: POLISHED CHROME

CODE: 1409018 FINISH: MATT BLACK

TO MAINTAIN THIS PRODUCT TO ITS BEST CONDITION, PLEASE VIEW OUR CARE AND CLEANING GUIDELINES ON THE SUPPORT SECTION OF THE ASTRO WEBSITE.