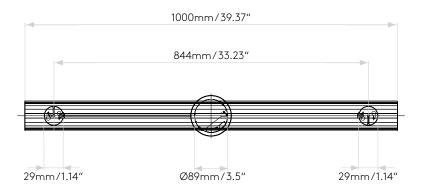

### GENERAL

LOCATION: CLASS: LOCATION RATING: DRIVER REQUIRED: INSTALLATION ORIENTATION: FITTING METHOD: MAIN MATERIAL: DIMENSIONS (mm): DIMENSIONS (inch): CUT OUT HOLE (mm/inch): RECESS DEPTH (mm/inch): FIRE RATING: CABLE LENGTH (mm/inch): GROSS WEIGHT (Ib): ADA COMPLIANT: Interior cULus (Class 1) Dry Mains 120V Ceiling Mount 4" Octagon Box Metal - Zinc H: 2113 W: 1000 D: 80 H: 83.19 W: 39.37 D: 3.15 --2000 / 78.74 10.65 Yes - if installed in compliance with ADA 307.4

# PRODUCT ELEVATIONS

Please note that some dimensions may vary slightly due to manufacturing tolerances, this includes cable entry and fixing holes.