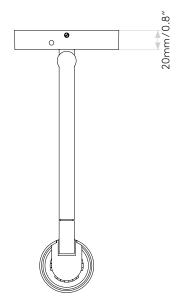

 DIMENSIONS (mm):
 H: 110 W: 110 D: 276

 DIMENSIONS (inch):
 H: 4.33 W: 4.33 D: 10.87

CUT OUT HOLE (mm/inch):

RECESS DEPTH (mm/inch):

FIRE RATING:

CABLE LENGTH (mm/inch):

GROSS WEIGHT (lb):

2.65

TILT ADJUSTABLE ANGLE (°): 90
ROTATION ADJUSTABLE ANGLE (°): 160

LIFETIME (hrs): Lamp Dependent BEAM ANGLE (°): Lamp Dependent