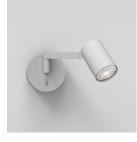

## ADDITIONAL INFORMATION:

SHADE INCLUDED: SHADE/DIFFUSER MATERIAL: SHADE/DIFFUSER FINISH -

F MARK: Suitable for mounting on flammable materials

CODE: 1286068 FINISH: TEXTURED WHITE

CODE: 1286069 FINISH: MATT NICKEL