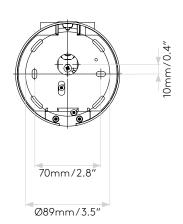

### GENERAL

LOCATION: Interior

CLASS: cULus (Class 1)

LOCATION RATING: Dry

DRIVER REQUIRED: Mains 120V INSTALLATION ORIENTATION: Wall Mount

FITTING METHOD: ½" Stub Mount or 4" Octagon Box

 MAIN MATERIAL:
 Metal - Mild Steel

 DIMENSIONS (mm):
 H: 110 W: 110 D: 276

 DIMENSIONS (inch):
 H: 4.33 W: 4.33 D: 10.87

CUT OUT HOLE (mm/inch):

RECESS DEPTH (mm/inch):

FIRE RATING:

CABLE LENGTH (mm/inch):

GROSS WEIGHT (lb):

2.65