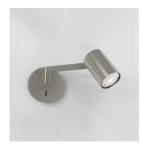

## ADDITIONAL INFORMATION:

SHADE INCLUDED: SHADE/DIFFUSER MATERIAL: SHADE/DIFFUSER FINISH -

F MARK: Suitable for mounting on flammable materials

CODE: 1286068 FINISH: TEXTURED WHITE

CODE: 1286069 FINISH: MATT NICKEL