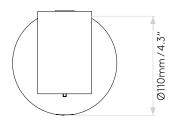

 DIMENSIONS (mm):
 H: 110 W: 110 D: 276

 DIMENSIONS (inch):
 H: 4.33 W: 4.33 D: 10.87

CUT OUT HOLE (mm/inch):

RECESS DEPTH (mm/inch):

FIRE RATING:

CABLE LENGTH (mm/inch):

GROSS WEIGHT (lb):

2.65