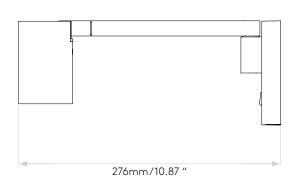

 DIMENSIONS (mm):
 H: 110 W: 110 D: 276

 DIMENSIONS (inch):
 H: 4.33 W: 4.33 D: 10.87

CUT OUT HOLE (mm/inch):

RECESS DEPTH (mm/inch):

FIRE RATING:

CABLE LENGTH (mm/inch):

GROSS WEIGHT (lb):

2.65