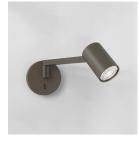

CODE: 1286070 FINISH: BRONZE

CODE: 1286122 FINISH: MATT BLACK

TO MAINTAIN THIS PRODUCT TO ITS BEST CONDITION, PLEASE VIEW OUR CARE AND CLEANING GUIDELINES ON THE SUPPORT SECTION OF THE ASTRO WEBSITE.

ASTRO® IS A REGISTERED TRADEMARK OF ASTRO LIGHTING LIMITED.
ASTRO LIGHTING'S FIXTURE DESIGNS AND IMAGERY ARE PROTECTED
UNDER U.S. AND INTERNATIONAL INTELLECTUAL PROPERTY LAWS,
AND ALL RIGHTS TO SUCH DESIGNS AND IMAGERY ARE EXPRESSLY
RESFERVED.