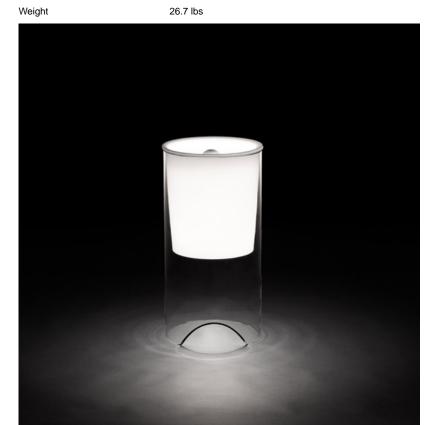

## FLOS Aoy - Specification Sheet by Achille Castiglioni, 1975

| Mounting                          | Table Top                                                                                                                                                                                                                                                                                                                                                                            |
|-----------------------------------|--------------------------------------------------------------------------------------------------------------------------------------------------------------------------------------------------------------------------------------------------------------------------------------------------------------------------------------------------------------------------------------|
| Lamp (Bulb) Description           | 1 x 100W A-21 Medium Silvered Bulb Incandescent (Included) + 1 x 72W BT-15 ECC Halogen ( Included)                                                                                                                                                                                                                                                                                   |
| Environment                       | Indoor - Dry Location                                                                                                                                                                                                                                                                                                                                                                |
| Finish                            | Opal                                                                                                                                                                                                                                                                                                                                                                                 |
| Technical and Product Description | First designed and in production since 1975, the curious shape and design of the AOY table lamp adds a touch of contemporary style to any home it is placed in.                                                                                                                                                                                                                      |
|                                   | The modern table lamp comprises of a clear glass cylindrical outer body. There is a white opal glass diffuser/reflector placed inside on the top part of the body. The light is made from hand-blown glass parts – there are no metal pieces involved. The designed who loved cats, created the bottom opening as a place for them to curl up and ge warm from the heat of the lamp. |
|                                   | This intriguing Achille Castiglioni lamp provides diffused light.                                                                                                                                                                                                                                                                                                                    |
|                                   | Inspiration Behind the Design:                                                                                                                                                                                                                                                                                                                                                       |
|                                   | Achille Castiglioni designed this with the clear intention of making full use of the ligh that usually gets wasted on the stem. His love for cats is clearly visible in this design the small opening on the bottom provides a warm resting place and it also convenien when trying to clean the area below.                                                                         |
| Electrical                        |                                                                                                                                                                                                                                                                                                                                                                                      |
| Voltage                           | 120                                                                                                                                                                                                                                                                                                                                                                                  |
| Switching                         | ON-OFF (double) switch for the first and second lamp                                                                                                                                                                                                                                                                                                                                 |
| IP Rating                         | IP20                                                                                                                                                                                                                                                                                                                                                                                 |

## Physical

Cord Length (inches)92" - WhiteConstruction MaterialGlassWeight26.7 lbs

FU020071 Opal