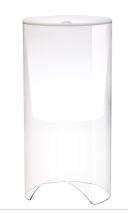

## FLOS Aoy - Specification Sheet by Achille Castiglioni, 1975

| Mounting                          | Table Top                                                                                                                                                                                                                                                                                                                                                                            |
|-----------------------------------|--------------------------------------------------------------------------------------------------------------------------------------------------------------------------------------------------------------------------------------------------------------------------------------------------------------------------------------------------------------------------------------|
| Lamp (Bulb) Description           | 1 x 100W A-21 Medium Silvered Bulb Incandescent (Included) + 1 x 72W BT-15 ECC Halogen ( Included)                                                                                                                                                                                                                                                                                   |
| Environment                       | Indoor - Dry Location                                                                                                                                                                                                                                                                                                                                                                |
| Finish                            | Opal                                                                                                                                                                                                                                                                                                                                                                                 |
| Technical and Product Description | First designed and in production since 1975, the curious shape and design of the AOY table lamp adds a touch of contemporary style to any home it is placed in.                                                                                                                                                                                                                      |
|                                   | The modern table lamp comprises of a clear glass cylindrical outer body. There is a white opal glass diffuser/reflector placed inside on the top part of the body. The light is made from hand-blown glass parts – there are no metal pieces involved. The designed who loved cats, created the bottom opening as a place for them to curl up and ge warm from the heat of the lamp. |
|                                   | This intriguing Achille Castiglioni lamp provides diffused light.                                                                                                                                                                                                                                                                                                                    |
|                                   | Inspiration Behind the Design:                                                                                                                                                                                                                                                                                                                                                       |
|                                   | Achille Castiglioni designed this with the clear intention of making full use of the ligh that usually gets wasted on the stem. His love for cats is clearly visible in this design the small opening on the bottom provides a warm resting place and it also convenien when trying to clean the area below.                                                                         |
| Electrical                        |                                                                                                                                                                                                                                                                                                                                                                                      |
| Voltage                           | 120                                                                                                                                                                                                                                                                                                                                                                                  |
| Switching                         | ON-OFF (double) switch for the first and second lamp                                                                                                                                                                                                                                                                                                                                 |
| IP Rating                         | IP20                                                                                                                                                                                                                                                                                                                                                                                 |