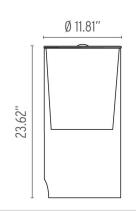

## **Dimensional Image**

Lamping (Bulb)

100W A-21 Medium Silvered Bulb Incandescent