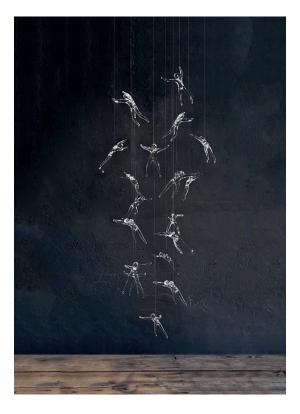

Halogen 1X50W GU10

For his latest work for Terzani, Nigel Coates, well known for his unorthodox approach to design, has created an approach to design, has created an engaging, unique light. Customizable groups of crystal (24% lead) "angels" are illuminated by halogen lamps. What caused these angels to fall from the heavens? It's up to the viewers to decide. Either way, angel falls is sure to garner attention, and generate conversation, in any setting. Design conversation, in any setting. Design Nigel Coates.