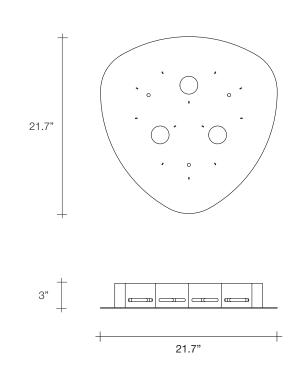

terzani.com

Type Materials Suspension (7 angels)

Clear

**Finishes** 

Code

Brushed nickel/ Clear

0Q07S H4 A9

Light Source

Halogen 1X50W GU10

For his latest work for Terzani, Nigel Coates, well known for his unorthodox approach to design, has created an approach to design, has created an engaging, unique light. Customizable groups of crystal (24% lead) "angels" are illuminated by halogen lamps. What caused these angels to fall from the heavens? It's up to the viewers to decide. Either way, angel falls is sure to garner attention, and generate conversation, in any setting. Design conversation, in any setting. Design Nigel Coates.