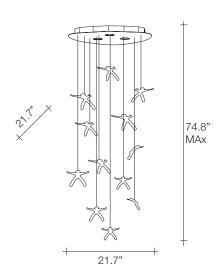

terzani.com

Type Materials Suspension (7 angels)

Clear

**Finishes** 

Code

Brushed nickel/ Clear

0Q07S H4 A9

Light Source

Halogen 1X50W GU10

For his latest work for Terzani, Nigel Coates, well known for his unorthodox approach to design, has created an approach to design, has created an engaging, unique light. Customizable groups of crystal (24% lead) "angels" are illuminated by halogen lamps. What caused these angels to fall from the heavens? It's up to the viewers to decide. Either way, angel falls is sure to garner attention, and generate conversation, in any setting. Design conversation, in any setting. Design Nigel Coates.