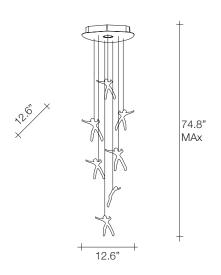

Brushed nickel/ Clear

For his latest work for Terzani, Nigel Coates, well known for his unorthodox approach to design, has created an approach to design, has created an engaging, unique light. Customizable groups of crystal (24% lead) "angels" are illuminated by halogen lamps. What caused these angels to fall from the heavens? It's up to the viewers to decide. Either way, angel falls is sure to garner attention, and generate conversation, in any setting. Design conversation, in any setting. Design Nigel Coates.