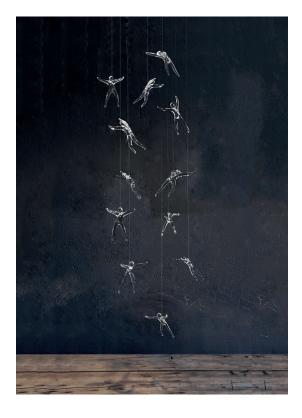

Halogen 1X50W GU10

For his latest work for Terzani, Nigel Coates, well known for his unorthodox approach to design, has created an approach to design, has created an engaging, unique light. Customizable groups of crystal (24% lead) "angels" are illuminated by halogen lamps. What caused these angels to fall from the heavens? It's up to the viewers to decide. Either way, angel falls is sure to garner attention, and generate conversation, in any setting. Design conversation, in any setting. Design Nigel Coates.