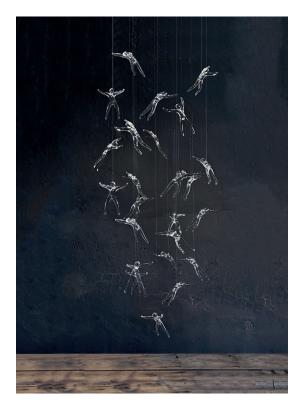

Halogen 1X50W GU10

For his latest work for Terzani, Nigel Coates, well known for his unorthodox approach to design, has created an approach to design, has created an engaging, unique light. Customizable groups of crystal (24% lead) "angels" are illuminated by halogen lamps. What caused these angels to fall from the heavens? It's up to the viewers to decide. Either way, angel falls is sure to garner attention, and generate conversation, in any setting. Design conversation, in any setting. Design Nigel Coates.