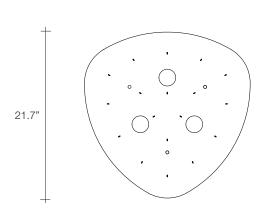

Body |

Canopy |

terzani.com

Type Materials Suspension (12 angels)

Clear

**Finishes** 

Code

Brushed nickel/ Clear

For his latest work for Terzani, Nigel Coates, well known for his unorthodox approach to design, has created an approach to design, has created an engaging, unique light. Customizable groups of crystal (24% lead) "angels" are illuminated by halogen lamps. What caused these angels to fall from the heavens? It's up to the viewers to decide. Either way, angel falls is sure to garner attention, and generate conversation, in any setting. Design conversation, in any setting. Design Nigel Coates.