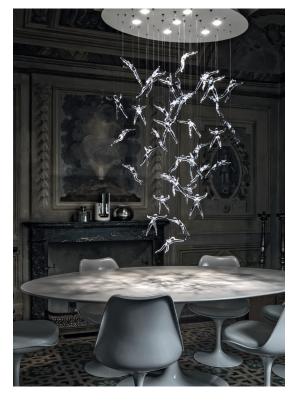

Halogen 1X50W GU10

For his latest work for Terzani, Nigel Coates, well known for his unorthodox approach to design, has created an approach to design, has created an engaging, unique light. Customizable groups of crystal (24% lead) "angels" are illuminated by halogen lamps. What caused these angels to fall from the heavens? It's up to the viewers to decide. Either way, angel falls is sure to garner attention, and generate conversation, in any setting. Design conversation, in any setting. Design Nigel Coates.

For his latest work for Terzani, Nigel Coates, well known for his unorthodox approach to design, has created an approach to design, has created an engaging, unique light. Customizable groups of crystal (24% lead) "angels" are illuminated by halogen lamps. What caused these angels to fall from the heavens? It's up to the viewers to decide. Either way, angel falls is sure to garner attention, and generate conversation, in any setting. Design conversation, in any setting. Design Nigel Coates.

Brushed nickel/ Clear

For his latest work for Terzani, Nigel Coates, well known for his unorthodox approach to design, has created an approach to design, has created an engaging, unique light. Customizable groups of crystal (24% lead) "angels" are illuminated by halogen lamps. What caused these angels to fall from the heavens? It's up to the viewers to decide. Either way, angel falls is sure to garner attention, and generate conversation, in any setting. Design conversation, in any setting. Design Nigel Coates.

Brushed nickel/ Clear

0Q10S H4 A9

Light Source

For his latest work for Terzani, Nigel Coates, well known for his unorthodox approach to design, has created an approach to design, has created an engaging, unique light. Customizable groups of crystal (24% lead) "angels" are illuminated by halogen lamps. What caused these angels to fall from the heavens? It's up to the viewers to decide. Either way, angel falls is sure to garner attention, and generate conversation, in any setting. Design conversation, in any setting. Design Nigel Coates.

Light Source

For his latest work for Terzani, Nigel Coates, well known for his unorthodox approach to design, has created an approach to design, has created an engaging, unique light. Customizable groups of crystal (24% lead) "angels" are illuminated by halogen lamps. What caused these angels to fall from the heavens? It's up to the viewers to decide. Either way, angel falls is sure to garner attention, and generate conversation, in any setting. Design conversation, in any setting. Design Nigel Coates.