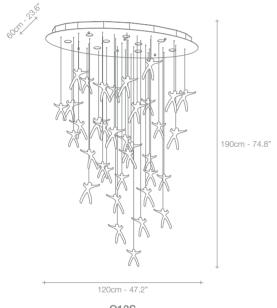

Light Source

For his latest work for Terzani, Nigel Coates, well known for his unorthodox approach to design, has created an approach to design, has created an engaging, unique light. Customizable groups of crystal (24% lead) "angels" are illuminated by halogen lamps. What caused these angels to fall from the heavens? It's up to the viewers to decide. Either way, angel falls is sure to garner attention, and generate conversation, in any setting. Design conversation, in any setting. Design Nigel Coates.

Body | Canopy |

Q13S (36 ANGELS)

LED LIGHT BULBS MAY BE USED