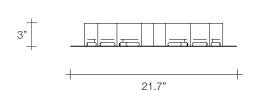

terzani.com

Type Materials Suspension (7 angels)

Clear

**Finishes** 

Code

Brushed nickel/ Clear

0Q07S H4 A9

Light Source

Halogen 1X50W GU10

For his latest work for Terzani, Nigel Coates, well known for his unorthodox approach to design, has created an approach to design, has created an engaging, unique light. Customizable groups of crystal (24% lead) "angels" are illuminated by halogen lamps. What caused these angels to fall from the heavens? It's up to the viewers to decide. Either way, angel falls is sure to garner attention, and generate conversation, in any setting. Design conversation, in any setting. Design Nigel Coates.