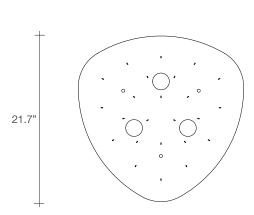

Body |

Canopy |

terzani.com

Type Materials Suspension (12 angels)

Clear

**Finishes** 

Code

Brushed nickel/ Clear