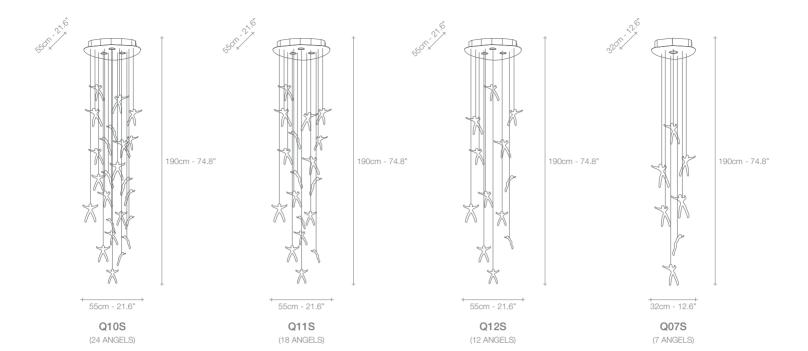

#### Light Source

Body |

Canopy |

terzani.com

Type Materials Suspension (24 angels)

Clear

**Finishes** 

Code

Brushed nickel/ Clear

0Q10S H4 A9

Light Source

For his latest work for Terzani, Nigel Coates, well known for his unorthodox approach to design, has created an approach to design, has created an engaging, unique light. Customizable groups of crystal (24% lead) "angels" are illuminated by halogen lamps. What caused these angels to fall from the heavens? It's up to the viewers to decide. Either way, angel falls is sure to garner attention, and generate conversation, in any setting. Design conversation, in any setting. Design Nigel Coates.

Body | Canopy |

design Nigel Coates terzani.com

Type Materials Suspension (36 angels)

Clear

**Finishes** 

Code

Brushed nickel/ Clear

0Q13S H4 A9

Light Source

For his latest work for Terzani, Nigel Coates, well known for his unorthodox approach to design, has created an approach to design, has created an engaging, unique light. Customizable groups of crystal (24% lead) "angels" are illuminated by halogen lamps. What caused these angels to fall from the heavens? It's up to the viewers to decide. Either way, angel falls is sure to garner attention, and generate conversation, in any setting. Design conversation, in any setting. Design Nigel Coates.

Body | Canopy |

Q13S (36 ANGELS)

LED LIGHT BULBS MAY BE USED