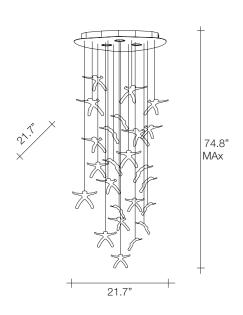

Body |

Canopy |

terzani.com

Type Materials Suspension (12 angels)

Clear

**Finishes** 

Code

Brushed nickel/ Clear