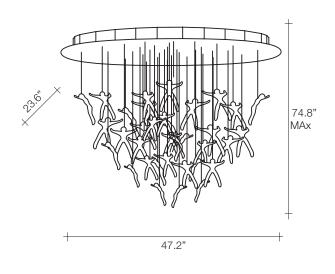

terzani.com

Type Materials Suspension (7 angels)

Clear

**Finishes** 

Code

Brushed nickel/ Clear

0Q07S H4 A9

Light Source

Halogen 1X50W GU10

For his latest work for Terzani, Nigel Coates, well known for his unorthodox approach to design, has created an approach to design, has created an engaging, unique light. Customizable groups of crystal (24% lead) "angels" are illuminated by halogen lamps. What caused these angels to fall from the heavens? It's up to the viewers to decide. Either way, angel falls is sure to garner attention, and generate conversation, in any setting. Design conversation, in any setting. Design Nigel Coates.