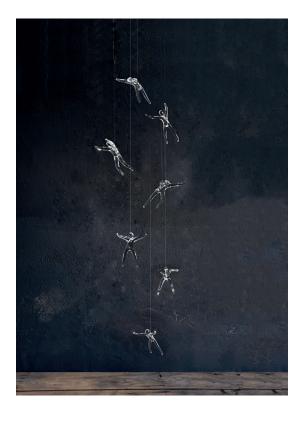

Halogen 1X50W GU10

For his latest work for Terzani, Nigel Coates, well known for his unorthodox approach to design, has created an approach to design, has created an engaging, unique light. Customizable groups of crystal (24% lead) "angels" are illuminated by halogen lamps. What caused these angels to fall from the heavens? It's up to the viewers to decide. Either way, angel falls is sure to garner attention, and generate conversation, in any setting. Design conversation, in any setting. Design Nigel Coates.