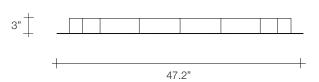

#### Light Source

Body |

Canopy |

terzani.com

Туре Materials Suspension (18 angels)

Clear

**Finishes** 

Code

Brushed nickel/ Clear

For his latest work for Terzani, Nigel Coates, well known for his unorthodox approach to design, has created an approach to design, has created an engaging, unique light. Customizable groups of crystal (24% lead) "angels" are illuminated by halogen lamps. What caused these angels to fall from the heavens? It's up to the viewers to decide. Either way, angel falls is sure to garner attention, and generate conversation, in any setting. Design conversation, in any setting. Design Nigel Coates.