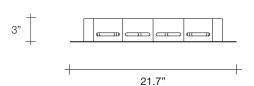

#### Light Source

Body |

Canopy |

terzani.com

Туре Materials Suspension (18 angels)

Clear

**Finishes** 

Code

Brushed nickel/ Clear

For his latest work for Terzani, Nigel Coates, well known for his unorthodox approach to design, has created an approach to design, has created an engaging, unique light. Customizable groups of crystal (24% lead) "angels" are illuminated by halogen lamps. What caused these angels to fall from the heavens? It's up to the viewers to decide. Either way, angel falls is sure to garner attention, and generate conversation, in any setting. Design conversation, in any setting. Design Nigel Coates.