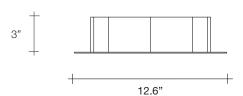

terzani.com

Type Materials Suspension (7 angels)

Clear

**Finishes** 

Code

Brushed nickel/ Clear

0Q07S H4 A9

Light Source

Halogen 1X50W GU10

For his latest work for Terzani, Nigel Coates, well known for his unorthodox approach to design, has created an approach to design, has created an engaging, unique light. Customizable groups of crystal (24% lead) "angels" are illuminated by halogen lamps. What caused these angels to fall from the heavens? It's up to the viewers to decide. Either way, angel falls is sure to garner attention, and generate conversation, in any setting. Design conversation, in any setting. Design Nigel Coates.