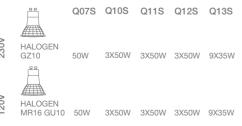

Halogen 1X50W GU10

For his latest work for Terzani, Nigel Coates, well known for his unorthodox approach to design, has created an approach to design, has created an engaging, unique light. Customizable groups of crystal (24% lead) "angels" are illuminated by halogen lamps. What caused these angels to fall from the heavens? It's up to the viewers to decide. Either way, angel falls is sure to garner attention, and generate conversation, in any setting. Design conversation, in any setting. Design Nigel Coates.