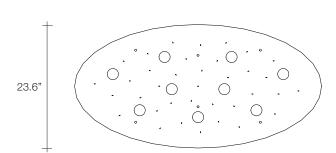

Body |

Canopy |

terzani.com

Type Materials Suspension (12 angels)

Clear

**Finishes** 

Code

Brushed nickel/ Clear

For his latest work for Terzani, Nigel Coates, well known for his unorthodox approach to design, has created an approach to design, has created an engaging, unique light. Customizable groups of crystal (24% lead) "angels" are illuminated by halogen lamps. What caused these angels to fall from the heavens? It's up to the viewers to decide. Either way, angel falls is sure to garner attention, and generate conversation, in any setting. Design conversation, in any setting. Design Nigel Coates.