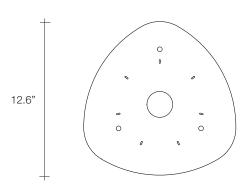

Brushed nickel/ Clear

0Q10S H4 A9

Light Source

For his latest work for Terzani, Nigel Coates, well known for his unorthodox approach to design, has created an approach to design, has created an engaging, unique light. Customizable groups of crystal (24% lead) "angels" are illuminated by halogen lamps. What caused these angels to fall from the heavens? It's up to the viewers to decide. Either way, angel falls is sure to garner attention, and generate conversation, in any setting. Design conversation, in any setting. Design Nigel Coates.