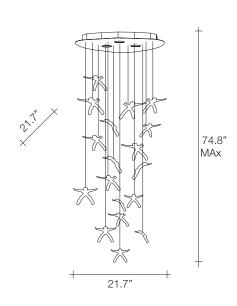

terzani.com

Type Materials Suspension (7 angels)

Clear

**Finishes** 

Code

Brushed nickel/ Clear

0Q07S H4 A9

Light Source

Halogen 1X50W GU10

For his latest work for Terzani, Nigel Coates, well known for his unorthodox approach to design, has created an approach to design, has created an engaging, unique light. Customizable groups of crystal (24% lead) "angels" are illuminated by halogen lamps. What caused these angels to fall from the heavens? It's up to the viewers to decide. Either way, angel falls is sure to garner attention, and generate conversation, in any setting. Design conversation, in any setting. Design Nigel Coates.