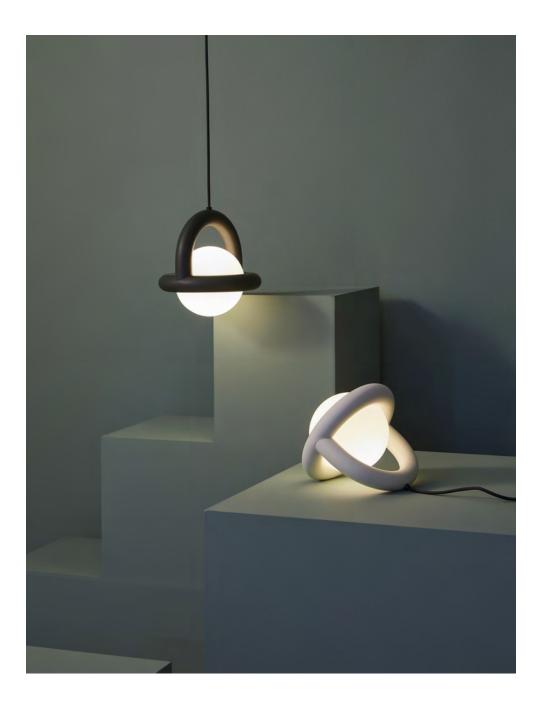

### AGO

BALLOON can be a lamp that can bring life to the space with it's bold, playful yet well defined silhouette. BALLOON can be hung on the ceiling or placed on the table which gives the freedom to brighten both modern home and commercial space.

designed by studio-word

" BALLOON lamps has a new approach on both structurally and aesthetically.

If you are looking for a simple beautiful lamp that differentiates itself from an existing lamp, try the BALLOON lamp. The lamp can also simply be placed on any table or shelf to bring life to the space."

G

Color : Egg white Item no. : **BLPD0304-A02** 

Color : Charcoal Item no. : **BLPD0304-A01** 

Color : Green Item no. : **BLPD0304-A04** 

AGO lighting

04545 서울특별시 을지로 157 554호 No.554, Euljiro 157, Jung-gu 04545 Seoul, South Korea info@agolighting.com www.agolighting.com