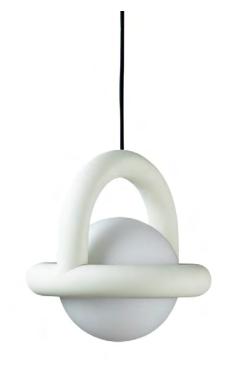

### AGO

BALLOON can be a lamp that can bring life to the space with it's bold, playful yet well defined silhouette. BALLOON can be hung on the ceiling or placed on the table which gives the freedom to brighten both modern home and commercial space.

designed by studio-word

" BALLOON lamps has a new approach on both structurally and aesthetically.

If you are looking for a simple beautiful lamp that differentiates itself from an existing lamp, try the BALLOON lamp. The lamp can also simply be placed on any table or shelf to bring life to the space."