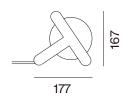

## AGO

Model : Pendant Type : Suspended

A

Size(mm) :

Weight(kg) : 1.9 Material : Color Coated Steel, Matt Opal Galss Light source : Integrated LED (SMD) Watt : 3.8/5/6.5/7.8 W Cable lengths : 3m included Voltage : 220~240V IP : IP20 Class : Class II Ceiling cup/bracket : Included Ceiling cup dim. (mm) : Ø 90, H 40

Size(mm) :

Weight(kg) : 1.7 Material : Coated Steel, Matt Opal Galss Light source : Integrated LED (SMD) Watt : 5 W Cable lengths : 2.5m Power switch : Inline switch Voltage : 220~240V IP : IP20 Class : Class II