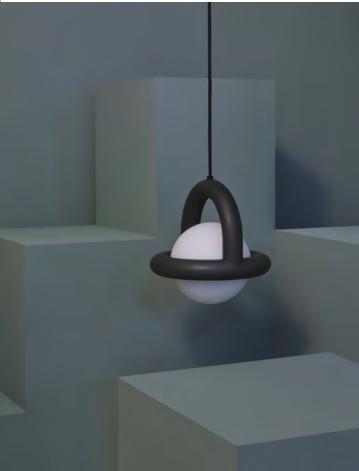

### AGO

BALLOON can be a lamp that can bring life to the space with it's bold, playful yet well defined silhouette. BALLOON can be hung on the ceiling or placed on the table which gives the freedom to brighten both modern home and commercial space.

designed by studio-word

" BALLOON lamps has a new approach on both structurally and aesthetically.

If you are looking for a simple beautiful lamp that differentiates itself from an existing lamp, try the BALLOON lamp. The lamp can also simply be placed on any table or shelf to bring life to the space."

## AGO

Model : Pendant Type : Suspended

A

Size(mm) :

Weight(kg) : 1.9 Material : Color Coated Steel, Matt Opal Galss Light source : Integrated LED (SMD) Watt : 3.8/5/6.5/7.8 W Cable lengths : 3m included Voltage : 220~240V IP : IP20 Class : Class II Ceiling cup/bracket : Included Ceiling cup dim. (mm) : Ø 90, H 40