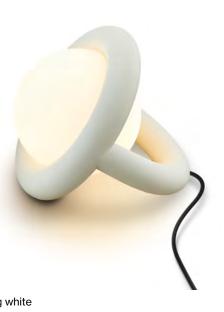

### AGO

BALLOON can be a lamp that can bring life to the space with it's bold, playful yet well defined silhouette. BALLOON can be hung on the ceiling or placed on the table which gives the freedom to brighten both modern home and commercial space.

designed by studio-word

" BALLOON lamps has a new approach on both structurally and aesthetically.

If you are looking for a simple beautiful lamp that differentiates itself from an existing lamp, try the BALLOON lamp. The lamp can also simply be placed on any table or shelf to bring life to the space."

G

Color : Egg white Item no. : **BLPD0304-A02** 

Color : Charcoal Item no. : **BLPD0304-A01** 

Color : Green Item no. : **BLPD0304-A04** 

AGO lighting

04545 서울특별시 을지로 157 554호 No.554, Euljiro 157, Jung-gu 04545 Seoul, South Korea info@agolighting.com www.agolighting.com