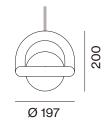

## AGO

Model : Pendant Type : Suspended

A

Size(mm) :

Weight(kg) : 1.9 Material : Color Coated Steel, Matt Opal Galss Light source : Integrated LED (SMD) Watt : 3.8/5/6.5/7.8 W Cable lengths : 3m included Voltage : 220~240V IP : IP20 Class : Class II Ceiling cup/bracket : Included Ceiling cup dim. (mm) : Ø 90, H 40