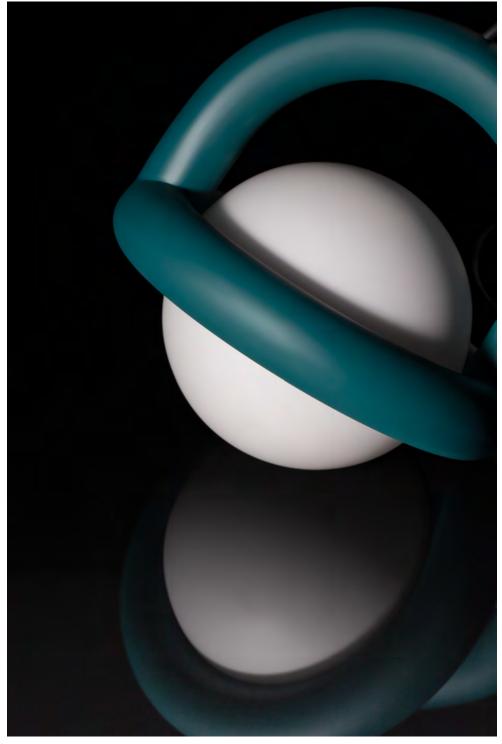

### AGO

BALLOON can be a lamp that can bring life to the space with it's bold, playful yet well defined silhouette. BALLOON can be hung on the ceiling or placed on the table which gives the freedom to brighten both modern home and commercial space.

designed by studio-word

" BALLOON lamps has a new approach on both structurally and aesthetically.

If you are looking for a simple beautiful lamp that differentiates itself from an existing lamp, try the BALLOON lamp. The lamp can also simply be placed on any table or shelf to bring life to the space."