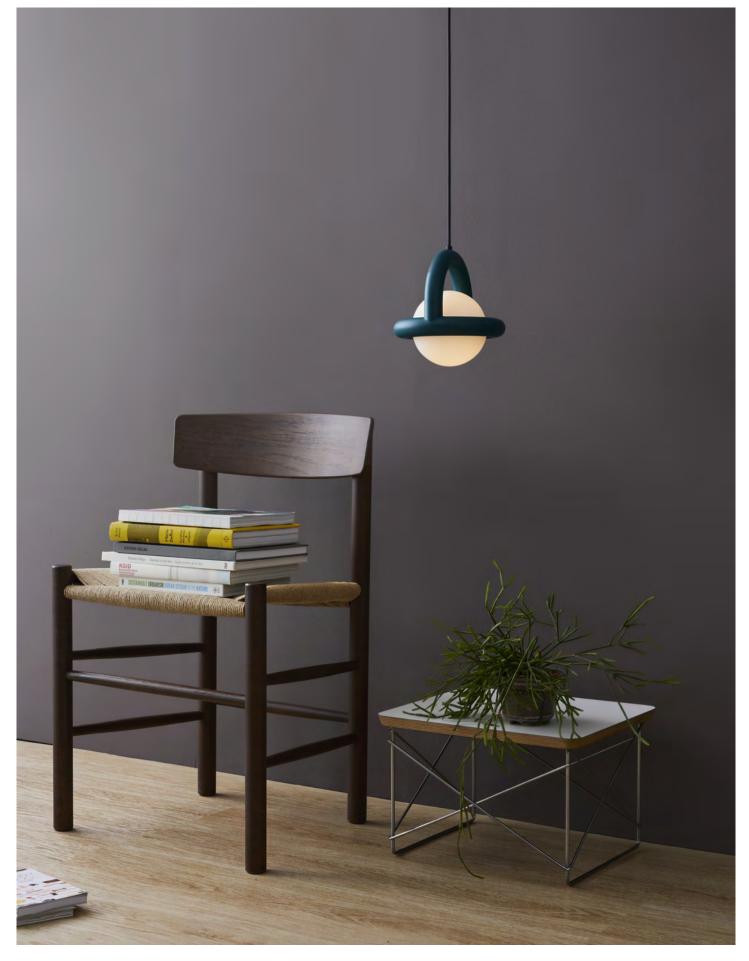

### AGO

BALLOON can be a lamp that can bring life to the space with it's bold, playful yet well defined silhouette. BALLOON can be hung on the ceiling or placed on the table which gives the freedom to brighten both modern home and commercial space.

designed by studio-word

" BALLOON lamps has a new approach on both structurally and aesthetically.

If you are looking for a simple beautiful lamp that differentiates itself from an existing lamp, try the BALLOON lamp. The lamp can also simply be placed on any table or shelf to bring life to the space."

G

Color : Egg white Item no. : **BLPD0304-A02** 

Color : Charcoal Item no. : **BLPD0304-A01** 

Color : Green Item no. : **BLPD0304-A04** 

AGO lighting

04545 서울특별시 을지로 157 554호 No.554, Euljiro 157, Jung-gu 04545 Seoul, South Korea info@agolighting.com www.agolighting.com