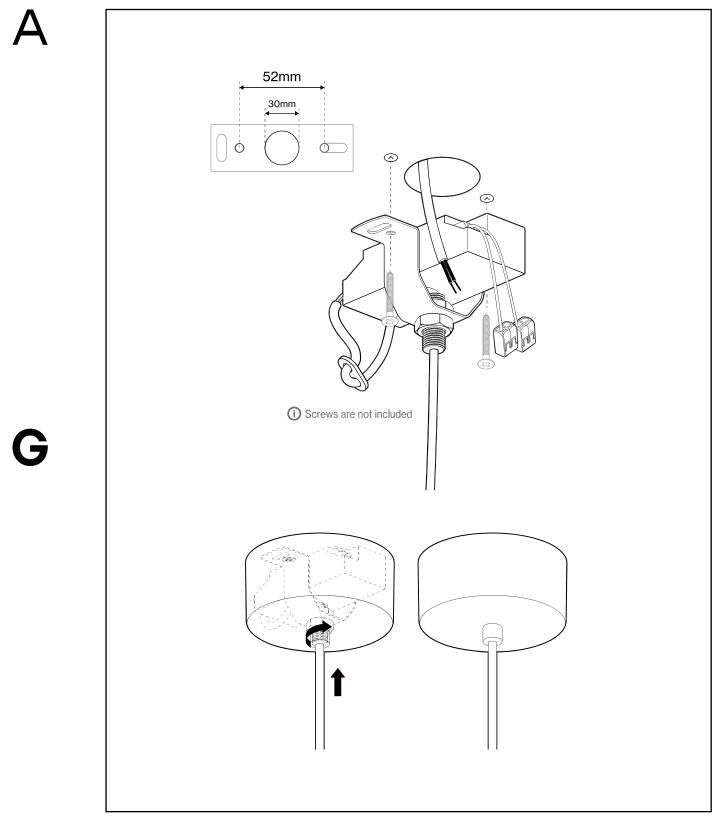

#### Installation instruction

AGO lighting

04545 서울특별시 을지로 157 554호 No.554, Euljiro 157, Jung-gu 04545 Seoul, South Korea

info@agolighting.com www.agolighting.com

Model : Table stand Type : Free standing Designer : studio-word