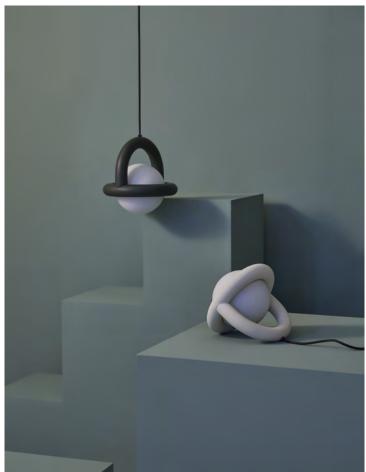

### AGO

BALLOON can be a lamp that can bring life to the space with it's bold, playful yet well defined silhouette. BALLOON can be hung on the ceiling or placed on the table which gives the freedom to brighten both modern home and commercial space.

designed by studio-word

" BALLOON lamps has a new approach on both structurally and aesthetically.

If you are looking for a simple beautiful lamp that differentiates itself from an existing lamp, try the BALLOON lamp. The lamp can also simply be placed on any table or shelf to bring life to the space."