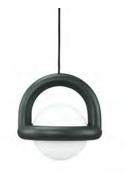

### AGO

BALLOON can be a lamp that can bring life to the space with it's bold, playful yet well defined silhouette. BALLOON can be hung on the ceiling or placed on the table which gives the freedom to brighten both modern home and commercial space.

designed by studio-word

" BALLOON lamps has a new approach on both structurally and aesthetically.

If you are looking for a simple beautiful lamp that differentiates itself from an existing lamp, try the BALLOON lamp. The lamp can also simply be placed on any table or shelf to bring life to the space."