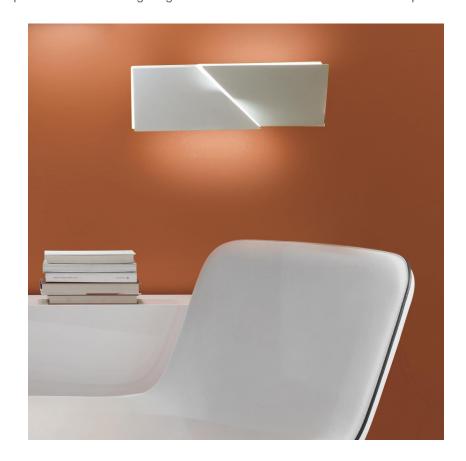

# NEMOUSA WALL SHADOWS PETIT

Charles Kalpakian

Family of wall lamps for diffused LED lighting. Available in several sizes in matt white powder coated aluminum.

www.nemolighting.com Page 1

### WALL SHADOWS PETIT Charles Kalpakian