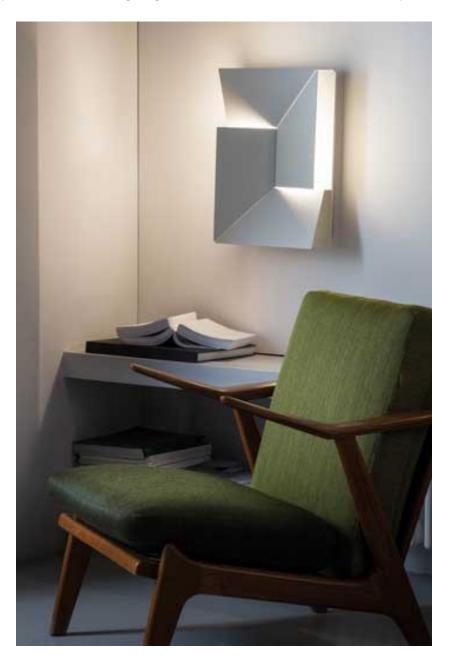

Charles Kalpakian

Family of wall lamps for diffused LED lighting. Available in several sizes in matt white powder coated aluminum.

## NEMO<sup>USA</sup> WALL SHADOWS MOYEN

Charles Kalpakian