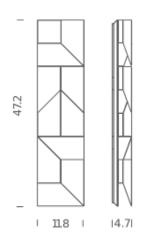

## Lamping

| Source            | LED BOARD          |  |
|-------------------|--------------------|--|
| Total power       | 30W                |  |
| Emission          | DIFFUSED, INDIRECT |  |
| Switching         | dimmable, 1-10V    |  |
| Tension           | 120V               |  |
| Color temperature | 3000K              |  |
| Luminous flux     | 2320lm             |  |
| Typ cri           | 80                 |  |
| Energy class      | A+                 |  |
| lp class          | 20                 |  |
| Dimensions        | 11.8 X 4.7 X 47.2  |  |
| Materials         | aluminum           |  |