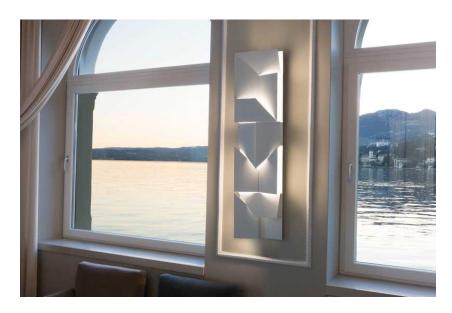

**Charles Kalpakian** 

Family of wall lamps for diffused LED lighting. Available in several sizes in matt white powder coated aluminum.

## NEMO<sup>USA</sup> WALL SHADOWS LONG

**Charles Kalpakian** 