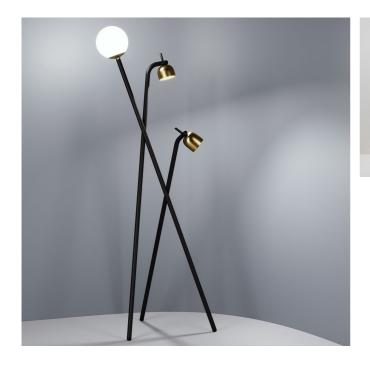

### **TRIPOD** Front Design, 2017

Slender, elegant and extremely long legs give this floor lamp a sense of lightness, yet also of great stability. Like the ancient Greek tripod, a symbol of hospitality, the end of each support is fitted with a Led light source with different forms and functions: the longest leg has a sphere in white frosted glass that produces a diffused ambient light, while the other two have adjustable spotlights for a direct and concentrated light. The structure is kept simple thanks to the cable organizing system, which runs inside the tubular legs. The lamp comes with black frame and brass-coated fixtures, which lend the lamp a precious elegance.