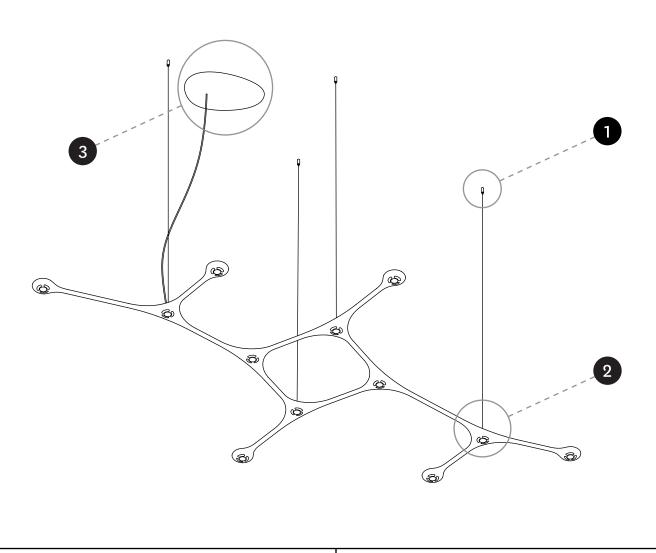

## INSTALLATION AND MAINTENANCE

- 01. The appliance is to be installed by a recognized electrician and in accordance with the enclosed directives.
- 02. See enclosed LED driver datasheet for all the connection options.
- 03. Do no install the appliance in a humid environment.
- 04. Connection according to local rules and regulations.
- 05. When installing or working on the appliance, ensure that the power has been switched off.
- 06. For hanging the appliance always use 1mm (diameter) steel cable.
- 07. All used materials are recyclable. The appliance should be disposed of in a special way, not through the ordinary trash collection service.
- 08. Please leave a copy of this manual to the person responsible for the maintenance or the installation.