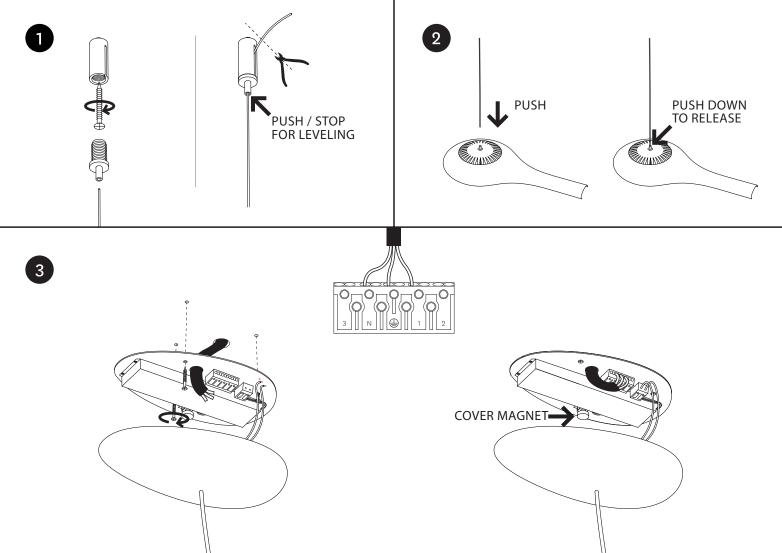

## INSTALLATION AND MAINTENANCE

- 01. The appliance is to be installed by a recognized electrician and in accordance with the enclosed directives.
- 02. See enclosed LED driver datasheet for all the connection options.
- 03. Do no install the appliance in a humid environment.
- 04. Connection according to local rules and regulations.
- 05. When installing or working on the appliance, ensure that the power has been switched off.
- 06. For hanging the appliance always use 1mm (diameter) steel cable.
- 07. All used materials are recyclable. The appliance should be disposed of in a special way, not through the ordinary trash collection service.
- 08. Please leave a copy of this manual to the person responsible for the maintenance or the installation.