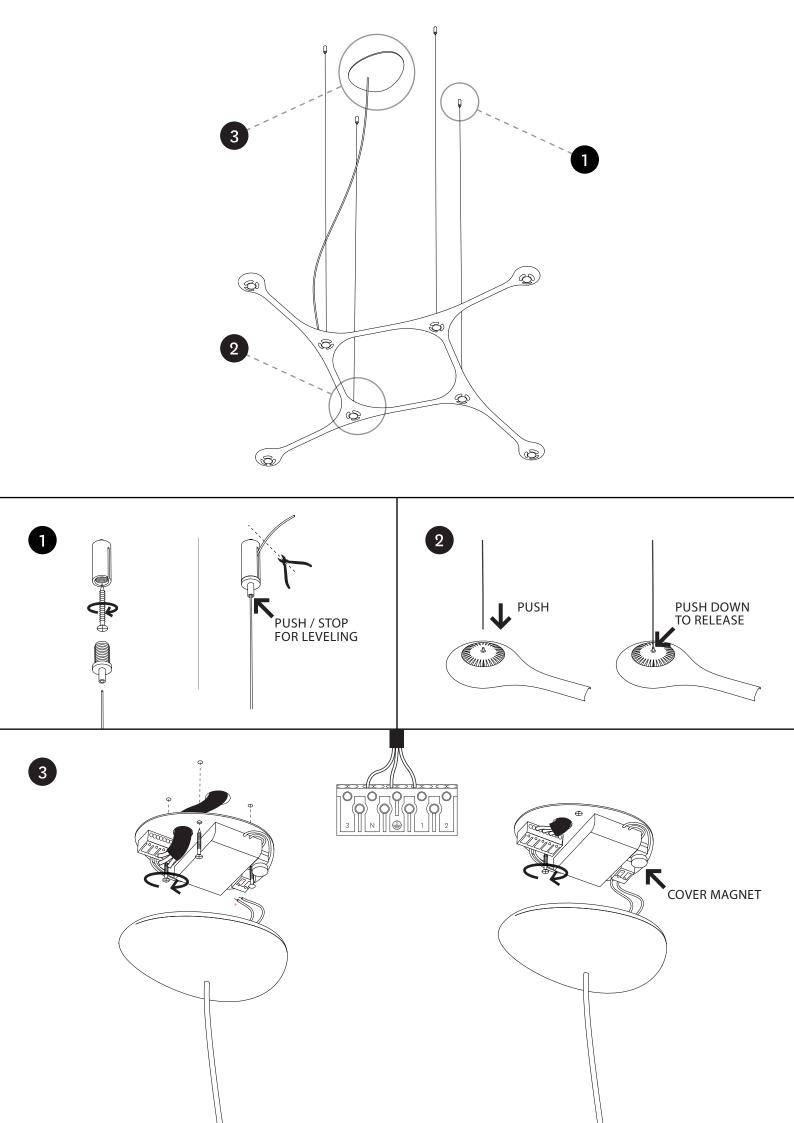

## INSTALLATION AND MAINTENANCE

- 01. The appliance is to be installed by a recognized electrician and in accordance with the enclosed directives.
- 02. See enclosed LED driver datasheet for all the connection options.
- 03. Do no install the appliance in a humid environment.
- 04. Connection according to local rules and regulations.
- 05. When installing or working on the appliance, ensure that the power has been switched off.
- 06. For hanging the appliance always use 1mm (diameter) steel cable.
- 07. All used materials are recyclable. The appliance should be disposed of in a special way, not through the ordinary trash collection service.
- 08. Please leave a copy of this manual to the person responsible for the maintenance or the installation.